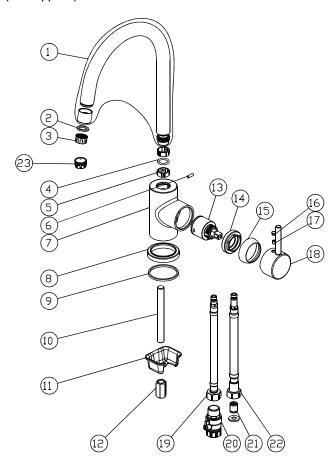

#### **EXPLODED VIEW**

| Item                                                                                           | Description                                                                                                             | P/N                                                                                                                                      |
|------------------------------------------------------------------------------------------------|-------------------------------------------------------------------------------------------------------------------------|------------------------------------------------------------------------------------------------------------------------------------------|
| 1                                                                                              | Spout                                                                                                                   | ATBP0317                                                                                                                                 |
| 2                                                                                              | Washer                                                                                                                  | CTWR0021                                                                                                                                 |
| 3                                                                                              | Regulator                                                                                                               | CTQP0054                                                                                                                                 |
| 4                                                                                              | O-Ring                                                                                                                  | CTRR0181                                                                                                                                 |
| 5                                                                                              | Clip                                                                                                                    | CTRP0081                                                                                                                                 |
| 6                                                                                              | Screw                                                                                                                   | CTST0233                                                                                                                                 |
| 7                                                                                              | Body                                                                                                                    | CTYB0644                                                                                                                                 |
| 8                                                                                              | Flange                                                                                                                  | CTDZ0074                                                                                                                                 |
| 9                                                                                              | Washer                                                                                                                  | CTWR0114                                                                                                                                 |
| 10                                                                                             | Screw                                                                                                                   | CTST0259                                                                                                                                 |
| 11                                                                                             | Anchor Kit                                                                                                              | CTLT0015                                                                                                                                 |
| 12                                                                                             | Nut                                                                                                                     | CTNB0344                                                                                                                                 |
| 13                                                                                             | Cartridge                                                                                                               | ATBA0161                                                                                                                                 |
| 14                                                                                             | Retainer                                                                                                                | CTKB0058                                                                                                                                 |
| 15                                                                                             | Half Dome                                                                                                               | CTCB0718                                                                                                                                 |
| 16                                                                                             | Сар                                                                                                                     | CTCP0072                                                                                                                                 |
| 17                                                                                             | Screw                                                                                                                   | CTST4101                                                                                                                                 |
| 18                                                                                             | Handle                                                                                                                  | CTHZ0254                                                                                                                                 |
| 19                                                                                             | Hose                                                                                                                    | ATBP0331                                                                                                                                 |
| 20                                                                                             | Ball Valve                                                                                                              | ATBA0437                                                                                                                                 |
| 21                                                                                             | Check Valve                                                                                                             | ATBA0243                                                                                                                                 |
| 22                                                                                             | Hose                                                                                                                    | ATBP0324                                                                                                                                 |
| 23                                                                                             | Aerator                                                                                                                 | ATBX0072                                                                                                                                 |
| 6<br>7<br>8<br>9<br>10<br>11<br>12<br>13<br>14<br>15<br>16<br>17<br>18<br>19<br>20<br>21<br>22 | Screw Body Flange Washer Screw Anchor Kit Nut Cartridge Retainer Half Dome Cap Screw Handle Hose Ball Valve Check Valve | CTST023 CTYB064 CTDZ007 CTWR011 CTST025 CTLT0011 CTNB034 ATBA016 CTKB005 CTCB071 CTCP007 CTST410 CTHZ025 ATBP033 ATBA043 ATBA024 ATBP032 |