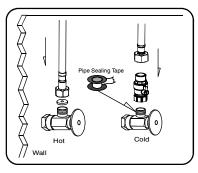

- Please ensure pipework is clear of debris by flushing the lines prior to commencing the installation of the mixer.
- Connect flexible hose tails to water inlet, using Pipe Sealing Tape(Figure 1).

Mains Pressure Equal - recommend connection to hot/cold isolation valves, test operation.

Figure 1