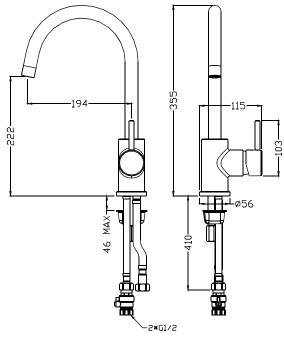

# **UNO KITCHEN MIXER CP, NO PULL DOWN**

■ For Reference only (unit = mm)

| SPECIFICATIONS           |                                                                                                                                        |  |
|--------------------------|----------------------------------------------------------------------------------------------------------------------------------------|--|
| Recommended use          | Domestic and hotel                                                                                                                     |  |
| Colour availability      | Chrome                                                                                                                                 |  |
| Pressure rating          | Mains Pressure-Equal Maximum operating pressure 500 KPa. Minimum operating pressure 150 Kpa.                                           |  |
|                          | Low/Unequal Pressure Maximum operating pressure Cold 500 KPa. Minimum operating pressure Hot 35 Kpa.                                   |  |
| Temperature rating       | Maximum continuous working temperature $70^{\circ}$                                                                                    |  |
| Suitable Hot Water Units | Storage tank: Yes<br>Continuous Flow: Yes<br>Gravity Feed: Not recommended<br>Hole Diameter: MinØ32 /MaxØ38<br>Bench Thickness: Max 46 |  |
| WELS                     | Mains Pressure-Equal Stars: 5 Flow rate: 5.4 L/Min                                                                                     |  |
|                          | Low/Unequal Pressure<br>Stars: 5<br>Flow rate: 5.4 L/Min                                                                               |  |