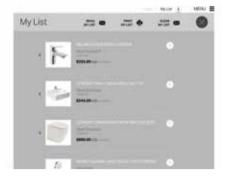

If you know what you want, just begin typing the name of the product you are after and our suggestive search will do the rest.

Once you've found what you need, simply save your product choices to 'My List'. You can then print or email your favourite products.