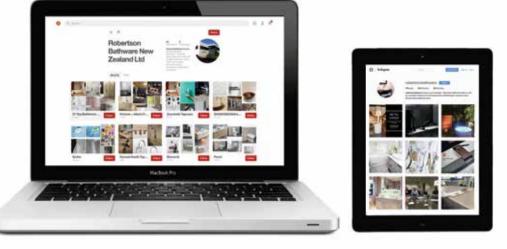

# KEEP CONNECTED

The perfect way to easily keep connected, share ideas and product tips, and keep up with the latest trends and design inspiration from every corner of the world. Robertson Bathware is represented on various social media platforms, including Pinterest, Instagram, Facebook and YouTube.