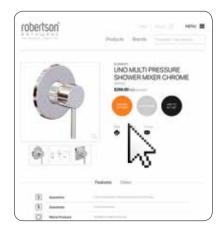

# IT'S ALL EASILY ACCESSIBLE ONLINE

With the growing trend of working on the run, the Robertson mobile-friendly website means a wealth of information is just a click away.

Start your journey by browsing through Brand or Product group to fiind what you are looking for, right down to all current specifiications, installation info and product fiinishes.

If you know what you want, just begin typing the name of the product you are after and our suggestive search will do the rest.

Once you've found what you need, simply save your product choices to 'My List'. You can then print or email your favourite products.