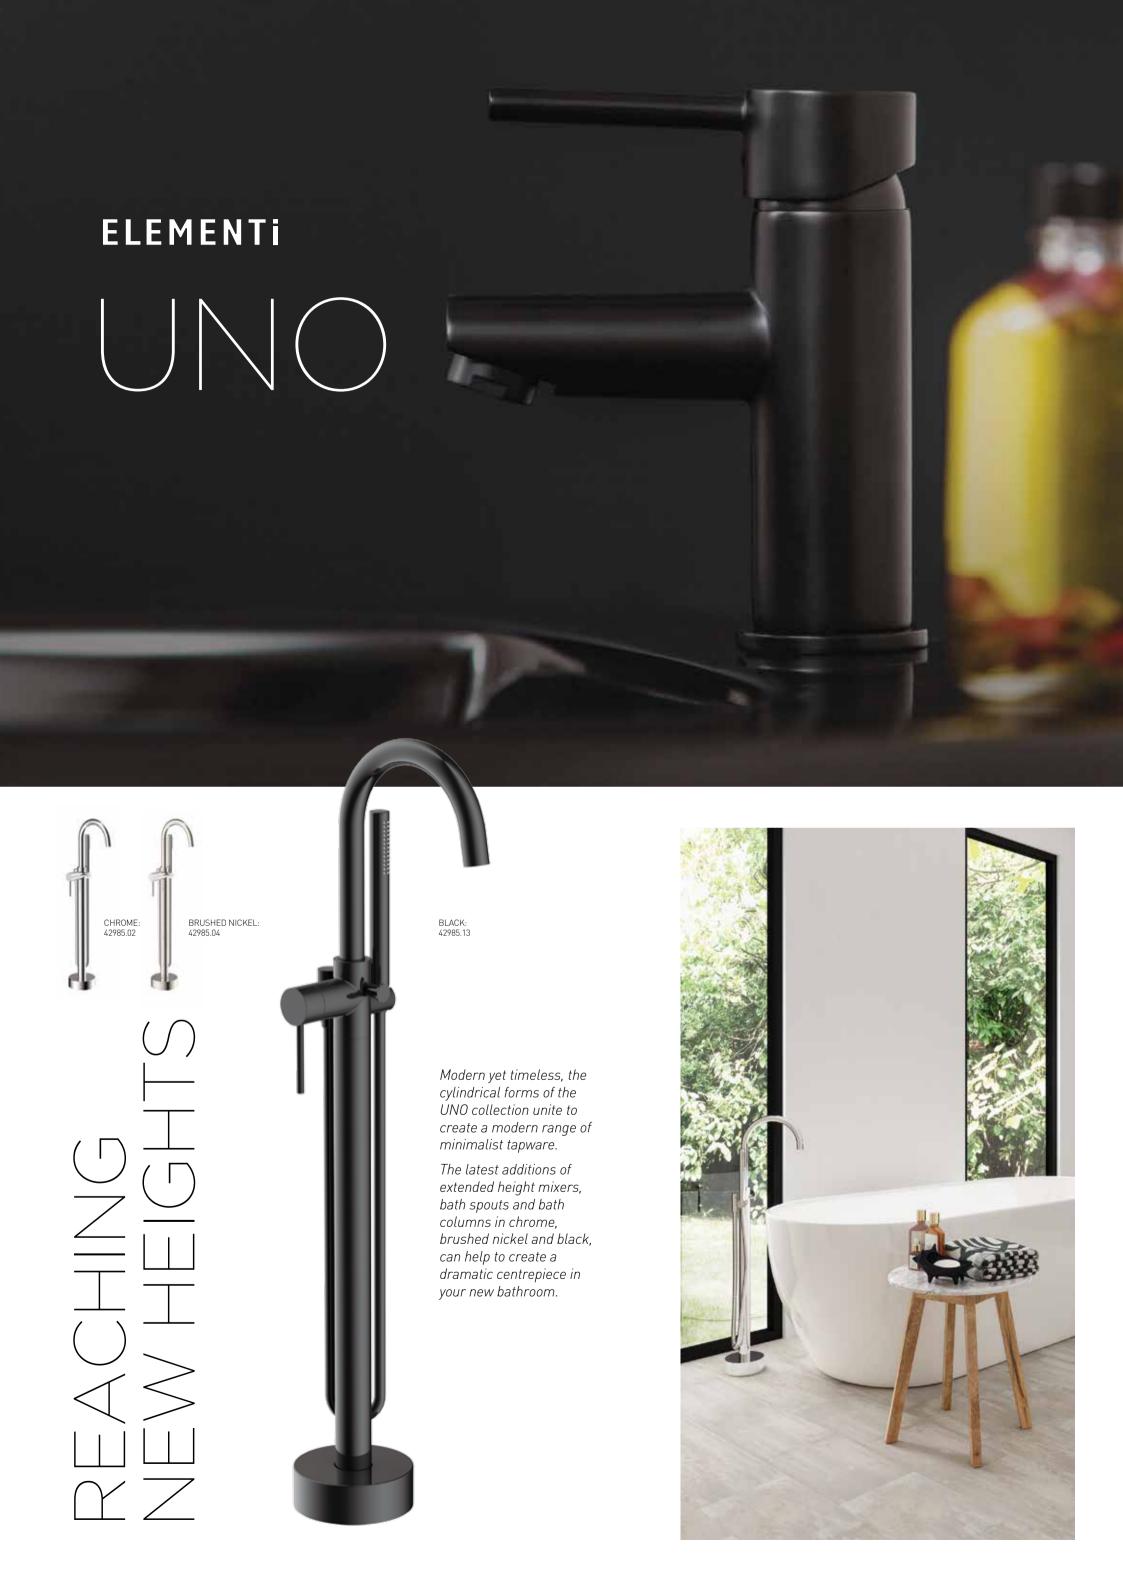

# COMING SOON

With fllat profiiling of the lever and spout combined with sleek lines and stylish good looks, the new ION tapware collection from Elementi is a superior product in both looks (available in 3 fiinishes) and performance.