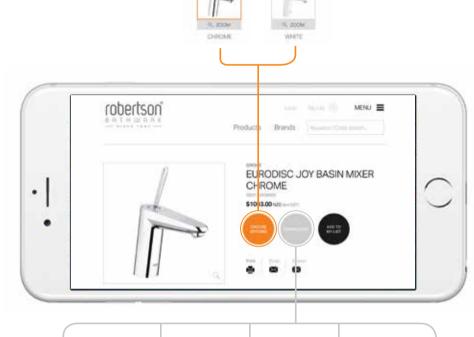

With an extended range of colour options, we have also made colour selection easily accessible from the product page.

# IT'S ALL EASILY ACCESSIBLE ONLINE

With the growing trend of working on the run, the Robertson mobile-friendly website means a wealth of information is just a click away.

Start your journey by browsing through Brand or Product group to fiind what you are looking for, right down to all current specifiications, installation info and product fiinishes.