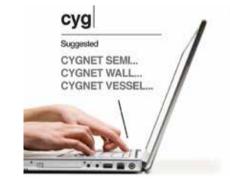

If you know what you want, just begin typing the name of the product you are after and our suggestive search will do the rest.

Once you've found what you need, simply save your product choices to 'My List'. You can then print or email your favourite products.