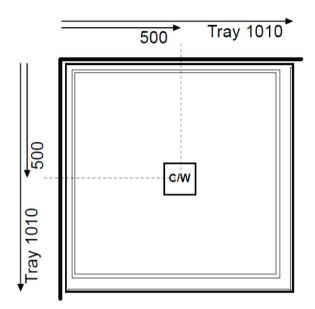

## SHOWER TRAY EVOLVE 1000X1000 2 SIDED SQUARE CENTRE

WASTE 11405.02 \$875

|    | Residential/Light<br>Commercial Use | Suitable for Residential/Light Commercial Use (Kitchens,<br>Bathrooms and Laundries in Hotels, Motels and<br>Retirement Villages).          |
|----|-------------------------------------|---------------------------------------------------------------------------------------------------------------------------------------------|
| Ð  | Rear Upstand                        | 40mm rear upstand and interlocking side channels ensure water stays within the tray.                                                        |
|    | Safety Lip                          | A 5mm Safety Lip on the front edge of the tray, creates<br>more surface to silicone preventing leakage from under<br>the door or extrusion. |
| xG | Weight Tested                       | Weight Tested to<br>200kg                                                                                                                   |