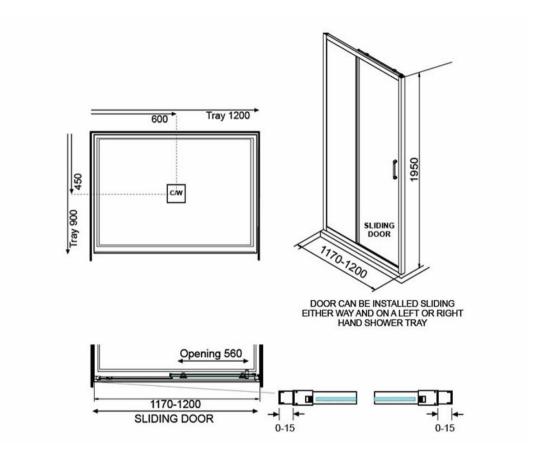

Showroom: 25 Vestey Dr, Mt Wellington, Auckland, 1060 Phone: (64) 9 573 0490

The Elementi Tiled Shower is designed to bring elegance and functionality to your bathroom with its high-tech features and high-quality construction. Coming in a dimension of 1200 x 900, the enclosure offers spacious room while maintaining sleekness and style, complete with a chrome frame and sliding glass door for smooth, easy operation.

Crafted with superior craftsmanship, the Elementi Tiled Shower features superior materials and parts to deliver a long-lasting, durable shower enclosure. The 40mm rear upstand and interlocking side channels are constructed to retain water within the tray, meaning leaks are impossible. Furthermore, the 5mm safety lip on the front of the tray provides extra silicone surface area to prevent leakage under the door or extrusion.

For easy cleaning and upkeep, the Nano glass (ClearShield) is also equipped with the most up-to-date NANO technology, which creates a non-stick discoloration- and stain-resistant surface that makes it easy to keep your shower in a clean state. The rollers and removable door seals contribute to easy cleaning.