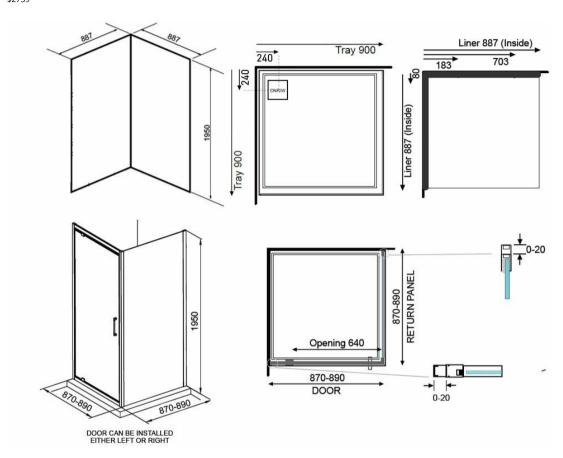

## EVOLVE SHOWER SQUARE 900x900 2 SIDED BLACK - CORNER WASTE TRAY FLAT WALL

**ELEMENT**i

11949.13 \$2739

|              | Residential/Light<br>Commercial Use | Suitable for Residential/Light Commercial Use (Kitchens,<br>Bathrooms and Laundries in Hotels, Motels and<br>Retirement Villages).                                                                                                      |
|--------------|-------------------------------------|-----------------------------------------------------------------------------------------------------------------------------------------------------------------------------------------------------------------------------------------|
| 1            | Guarantee                           | 1 Year Guarantee on shower enclosure seals and drip strips                                                                                                                                                                              |
| 5            | Guarantee                           | 5 Year Guarantee on Black<br>Finish                                                                                                                                                                                                     |
| 10           | Guarantee                           | 10 Year Guarantee* Terms & Conditions apply                                                                                                                                                                                             |
|              | Safety Lip                          | A 5mm Safety Lip on the front edge of the tray, creates more surface to silicone preventing leakage from under the door or extrusion.                                                                                                   |
| <b>\$</b>    | Nano Technology                     | NANO glass (ClearShield) has been specially developed<br>by Ritec using advanced NANO technology creating a non<br>stick surface. This award winning technology makes glass<br>easier to clean and resists staining and discolouration. |
| $\checkmark$ | AS NZS 2208                         | Safety Glass tested to AS NZS 2208 standard.                                                                                                                                                                                            |
| ·•           | Easy Clean                          | Easy Clean Design. Removable rollers and door seals also allow for easy cleaning.                                                                                                                                                       |
| <b>€</b>     | Weight Tested                       | Weight Tested to<br>200kg                                                                                                                                                                                                               |