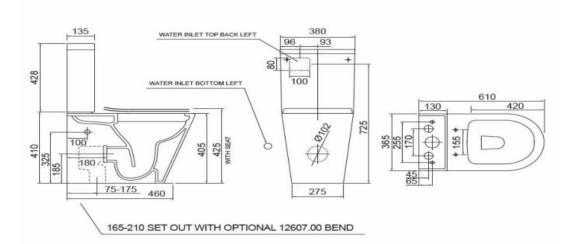

## LSPEC CC BTW TOILET SUITE TOP/BOTTOM INLET 12510.10 \$1169

ELEMENTI

|                  | Residential/Light<br>Commercial Use | Suitable for Residential/Light Commercial Use (Kitchens,<br>Bathrooms and Laundries in Hotels, Motels and<br>Retirement Villages).                                   |
|------------------|-------------------------------------|----------------------------------------------------------------------------------------------------------------------------------------------------------------------|
| 1                | Guarantee                           | 1 Year Guarantee on toilet seat & cistern parts/fittings                                                                                                             |
| 10               | Guarantee                           | 10 Year Guarantee                                                                                                                                                    |
| WATTER<br>RATERS | 4 Star WELS rating<br>(Toilets)     | Allows for a 4.5 litre large flush and a 3 litre half flush                                                                                                          |
| En S             | Hand Finished                       | Hand Finished Vitreous China.                                                                                                                                        |
| Ø                | Soft Close Seat                     | The Soft Close automatic closure system finally puts an end to noisy closing WC seats. Just a fingertip touch and the lid closes all by itself, gently and silently. |
| Ó↑               | Water Inlet                         | Top Water Inlet                                                                                                                                                      |
| ð                | Water Inlet                         | Bottom Water Inlet                                                                                                                                                   |
|                  | BPIR - B2.3.1<br>Durability         | This product complies with Building Code Regulation B2.3.1                                                                                                           |
| $\checkmark$     | BPIR - G1.2.1 WC<br>Pans            | This product complies with Building Code Regulation G1.2.1 WC PANS                                                                                                   |
|                  | BPIR - G1.2.2<br>Flushing Systems   | This product complies with Building Code Regulation G1.2.2 FLUSHING SYSTEMS                                                                                          |

The LSPEC CC Back To Wall Toilet Suite features a sleek, contemporary look with functional efficiency and is an ideal addition to modern bathrooms. Featuring both top and bottom inlet options, the toilet suite is simple to install in most bathroom configurations, offering a convenient and stylish addition to any room.