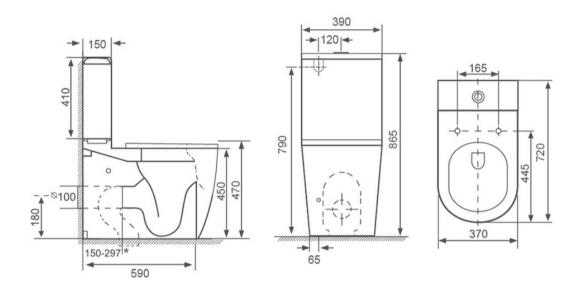

## UNO ACCESSIBLE/OVERHEIGHT BTW CC TOILET SUITE GLOSS WHITE - THICK SEAT

**ELEMENT**i

14850.10 \$1739

55-200mm set out can be achieved using a 15020.10 PVC Bend (not supplied)

| 1                                         | Guarantee                       | 1 Year Guarantee on Seat, Buttons & Cistern Parts                                                                                                                    |
|-------------------------------------------|---------------------------------|----------------------------------------------------------------------------------------------------------------------------------------------------------------------|
| 10                                        | Guarantee                       | 10 Year Guarantee                                                                                                                                                    |
| WATER<br>RATING                           | 4 Star WELS rating              | 4.5L Full Flush, 3L Half Flush                                                                                                                                       |
| (,,,)                                     | HyperJet Flushing<br>System     | A powerful rear projection of water achieves maximum cleaning.                                                                                                       |
| i                                         | Hygienic Rimless<br>Design      | Hygienic and easy to clean                                                                                                                                           |
| En la | Hand Finished                   | Hand Finished Vitreous China.                                                                                                                                        |
| <b>(2)</b>                                | Soft Close Seat                 | The Soft Close automatic closure system finally puts an end to noisy closing WC seats. Just a fingertip touch and the lid closes all by itself, gently and silently. |
| $\checkmark$                              | Compliance                      | Complies with NZS 4121:2001 - Designed for wheelchair access and mobility                                                                                            |
| $\bigcirc$                                | BPIR - NZS 4121:2001<br>Toilets | This product complies with Building Code Regulation NZS 4121:2001 Access & Mobility - Toilets                                                                        |
| $\bigcirc$                                | BPIR - B2.3.1<br>Durability     | This product complies with Building Code Regulation B2.3.1 Durability                                                                                                |
| $\bigcirc$                                | BPIR - G1.2.1 WC<br>Pans        | This product complies with Building Code Regulation<br>G1.2.1 Personal Hygiene - WC Pans                                                                             |