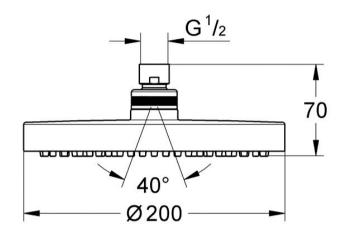

## NEW TEMPESTA COSMO 200MM SHOWER HEAD

26497001 \$215 GROHE

| <b>A</b> | Residential/Light<br>Commercial Use | Suitable for Residential/Light Commercial Use (Kitchens, Bathrooms and Laundries in Hotels, Motels and Retirement Villages). |
|----------|-------------------------------------|------------------------------------------------------------------------------------------------------------------------------|
| 15       | Guarantee                           | 15 Year Guarantee                                                                                                            |
| 0        | Mains Pressure                      | Suitable for Mains<br>Pressure.                                                                                              |
| i        | Grohe StarLight                     | Made-to-last surfaces ranging from precious matt to shiny like a diamond.                                                    |
| i        | Grohe DreamSpray                    | Innovative quality showers for luxurious revitalisation and wellbeing.                                                       |
|          | Made in Germany                     | Designed & Engineered in<br>Germany                                                                                          |