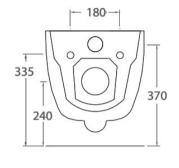

| 5            | Guarantee                   | 5 Year Guarantee                                                                         |
|--------------|-----------------------------|------------------------------------------------------------------------------------------|
| i            | Hygienic Rimless<br>Design  | Hygienic and easy to<br>clean                                                            |
| Ī            | VC Allowance                | Please give an allowance of 10mm (-/+) for all Vitreous<br>China toilet dimensions.      |
|              | Made in Italy               | Designed & Engineered in Italy                                                           |
| $\bigcirc$   | BPIR - B2.3.1<br>Durability | This product complies with Building Code Regulation B2.3.1 Durability                    |
| $\checkmark$ | BPIR - G1.2.1 WC<br>Pans    | This product complies with Building Code Regulation<br>G1.2.1 Personal Hygiene - WC Pans |