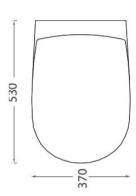

| 5            | Guarantee                   | 5 Year Guarantee                                                                         |
|--------------|-----------------------------|------------------------------------------------------------------------------------------|
| i            | Hygienic Rimless<br>Design  | Hygienic and easy to<br>clean                                                            |
| Ī            | VC Allowance                | Please give an allowance of 10mm (-/+) for all Vitreous<br>China toilet dimensions.      |
|              | Made in Italy               | Designed & Engineered in Italy                                                           |
| $\bigcirc$   | BPIR - B2.3.1<br>Durability | This product complies with Building Code Regulation B2.3.1 Durability                    |
| $\checkmark$ | BPIR - G1.2.1 WC<br>Pans    | This product complies with Building Code Regulation<br>G1.2.1 Personal Hygiene - WC Pans |