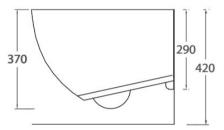

| 5            | Guarantee                   | 5 Year Guarantee                                                                         |
|--------------|-----------------------------|------------------------------------------------------------------------------------------|
| i            | Hygienic Rimless<br>Design  | Hygienic and easy to<br>clean                                                            |
| Ī            | VC Allowance                | Please give an allowance of 10mm (-/+) for all Vitreous<br>China toilet dimensions.      |
|              | Made in Italy               | Designed & Engineered in Italy                                                           |
| $\bigcirc$   | BPIR - B2.3.1<br>Durability | This product complies with Building Code Regulation B2.3.1 Durability                    |
| $\checkmark$ | BPIR - G1.2.1 WC<br>Pans    | This product complies with Building Code Regulation<br>G1.2.1 Personal Hygiene - WC Pans |