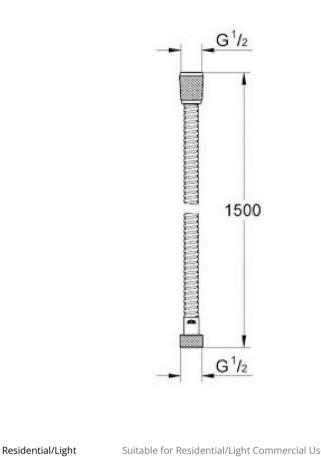

## GROHE ROTAFLEX METAL LONGLIFE SHOWER HOSE 1.5M

CHROME 28143000 \$285

Â

i

Commercial Use Grohe StarLight Suitable for Residential/Light Commercial Use (Kitchens, Bathrooms and Laundries in Hotels, Motels and Retirement Villages).

Made-to-last surfaces ranging from precious matt to shiny like a diamond.

It's extra strong and functional! The GROHE Relexaflex Metal Longlife shower hose is perfect in any bathroom and with a versatile length of 1500mm ideal for a shower system or shower rail set. This cleverly designed Longlife hose is built to revel in hard work and can withstand water pressure up to 16 bar, tension up to 75kg and heat up to 75°C. The AntiFold feature ensures it won't bend and end up with annoying kinks. Fitting is swift and simple too as it comes with standard 1/2" connections and is compatible with all standard hand showers.