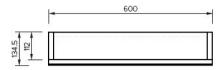

## 600 MIRROR CABINET - DEZIGNA WHITE GLOSS

28480.11 \$779

**ELEMENT**i

| 5                                 | Guarantee               | 5 Year Guarantee                                                                                                                     |
|-----------------------------------|-------------------------|--------------------------------------------------------------------------------------------------------------------------------------|
| Hettich                           | Hettich Guarantee       | All Hettich Hardware comes with a Lifetime Warranty.                                                                                 |
| U                                 | Reversible              | Door can be installed to open from left or right.                                                                                    |
|                                   | Soft Close Hinges       | Incorporates Soft Close Hinges.                                                                                                      |
| ×                                 | Stain Resistant         |                                                                                                                                      |
| <u>\( \( \) \( \) \( \) \( \)</u> | Water Resistant         | Moisture resistant<br>board                                                                                                          |
|                                   | Easy Clean              | Easy Clean Design.                                                                                                                   |
| <b>©</b> /                        | Environmental<br>Choice | Product manufactured predominantly from sustainably grown New Zealand plantation pine forests and is Environmental Choice Certified. |
| •                                 | Made in New<br>Zealand  |                                                                                                                                      |
| Ø                                 | Prefinished Material    |                                                                                                                                      |