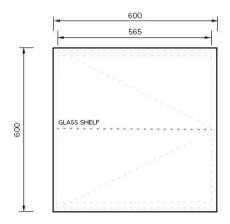

## 600 MIRROR CABINET - DEZIGNA WHITE GLOSS

28480.11 \$779

**ELEMENT**i

| 5                                 | Guarantee               | 5 Year Guarantee                                                                                                                     |
|-----------------------------------|-------------------------|--------------------------------------------------------------------------------------------------------------------------------------|
| Hettich                           | Hettich Guarantee       | All Hettich Hardware comes with a Lifetime Warranty.                                                                                 |
| U                                 | Reversible              | Door can be installed to open from left or right.                                                                                    |
|                                   | Soft Close Hinges       | Incorporates Soft Close Hinges.                                                                                                      |
| ×                                 | Stain Resistant         |                                                                                                                                      |
| <u>\( \( \) \( \) \( \) \( \)</u> | Water Resistant         | Moisture resistant<br>board                                                                                                          |
|                                   | Easy Clean              | Easy Clean Design.                                                                                                                   |
| <b>©</b> /                        | Environmental<br>Choice | Product manufactured predominantly from sustainably grown New Zealand plantation pine forests and is Environmental Choice Certified. |
| •                                 | Made in New<br>Zealand  |                                                                                                                                      |
| Ø                                 | Prefinished Material    |                                                                                                                                      |