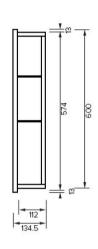

## 600 MIRROR CABINET - DEZIGNA WHITE GLOSS

28480.11 \$779

**ELEMENT**i

| 5                                 | Guarantee               | 5 Year Guarantee                                                                                                                     |
|-----------------------------------|-------------------------|--------------------------------------------------------------------------------------------------------------------------------------|
| Hettich                           | Hettich Guarantee       | All Hettich Hardware comes with a Lifetime Warranty.                                                                                 |
| U                                 | Reversible              | Door can be installed to open from left or right.                                                                                    |
|                                   | Soft Close Hinges       | Incorporates Soft Close Hinges.                                                                                                      |
| ×                                 | Stain Resistant         |                                                                                                                                      |
| <u>\( \( \) \( \) \( \) \( \)</u> | Water Resistant         | Moisture resistant<br>board                                                                                                          |
|                                   | Easy Clean              | Easy Clean Design.                                                                                                                   |
| <b>©</b> /                        | Environmental<br>Choice | Product manufactured predominantly from sustainably grown New Zealand plantation pine forests and is Environmental Choice Certified. |
| •                                 | Made in New<br>Zealand  |                                                                                                                                      |
| Ø                                 | Prefinished Material    |                                                                                                                                      |