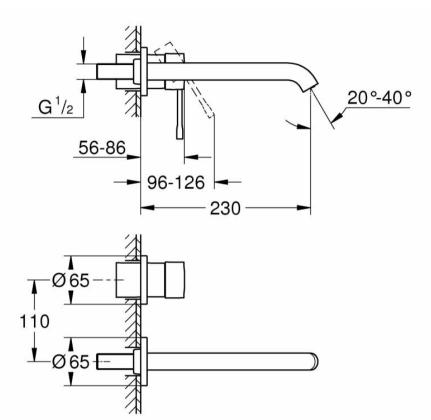

## ESSENCE WALL MOUNTED BASIN MIXER TRIM SET 230MM -

CHROME 29133001

\$749

|                 | Commercial Use                   | Suitable for commercial use.                                                     |
|-----------------|----------------------------------|----------------------------------------------------------------------------------|
| 15              | Guarantee                        | 15 Year Guarantee (including finish)                                             |
| NATTR<br>RATING | 5 Star WELS rating               | More than 4.5 but not more than 6 litres per minute                              |
| 0               | Mains Pressure                   | Suitable for Mains<br>Pressure.                                                  |
| i               | Grohe SilkMove                   | Smoothest handling for effortless precision and ultimate comfort for a lifetime. |
| i               | Grohe Light                      | Developed to minimise the presence of lead and nickel in drinking water          |
| i               | Grohe StarLight                  | Made-to-last surfaces ranging from precious matt to shiny like a diamond.        |
| i               | Grohe Quality                    | Designed & Engineered in<br>Germany                                              |
| Ű               | Design Award - Red<br>Dot Design | Red Dot Design<br>2015                                                           |
| 3111<br>1111    | Design Award                     | Iconic<br>2015                                                                   |
| 1               | Design Award                     | Iconic Interior Innovation<br>2016                                               |