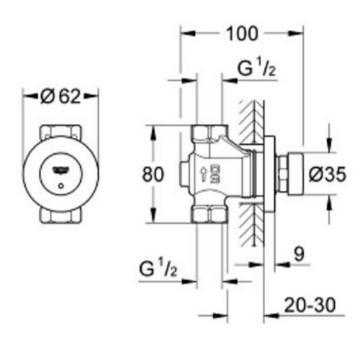

## EUROECO COSMOPOLITAN T SELF-CLOSING VALVE 1/2"

36268000 \$559 GROHE

|    | Residential/Light<br>Commercial Use | Suitable for Residential/Light Commercial Use (Kitchens,<br>Bathrooms and Laundries in Hotels, Motels and<br>Retirement Villages). |
|----|-------------------------------------|------------------------------------------------------------------------------------------------------------------------------------|
|    | Commercial Use                      | Suitable for commercial use.                                                                                                       |
| 15 | Guarantee                           | 15 Year Guarantee                                                                                                                  |
| i  | Grohe StarLight                     | Made-to-last surfaces ranging from precious matt to shiny like a diamond.                                                          |