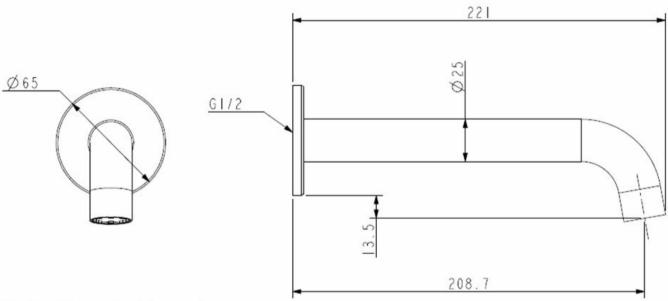

## Note: Female Thread

| 5            | Guarantee          | 5 Year Guarantee on coloured finish                                                |
|--------------|--------------------|------------------------------------------------------------------------------------|
| 10           | Guarantee          | 10 Year Guarantee                                                                  |
| 0            | Mains Pressure     | Suitable for Mains<br>Pressure.                                                    |
| 0            | Multi Pressure     | Suitable for Multi<br>Pressure.                                                    |
| ${\not\sim}$ | Flawless Finish    | Advanced plating provides a durable surface with a long lasting finish             |
|              | Effortless Control | Advanced cartridge technology provides a wide operating angle and smooth operation |