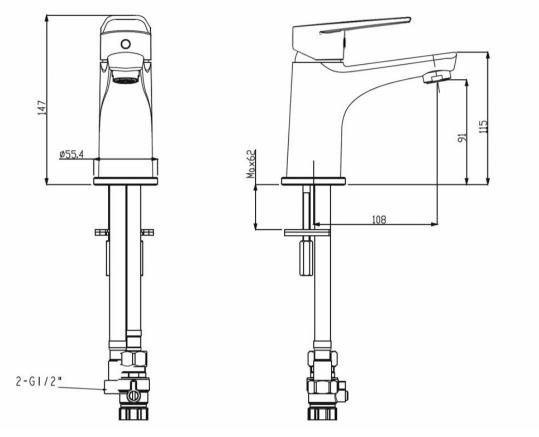

## SAVON BASIN MIXER - CHROME

43151.02 \$299 **ELEMENT**i

Robertson NZ Limited Showroom: 25 Vestey Dr, Mt Wellington, Auckland, 1060 Phone: (64) 9 573 0490

| ·          | Electroplated with<br>PVD: Brushed Nickel | Electrical current is used to dissolve components into Lacquer that then adhere to the surface. A thin metal-spray coating in the form of very thin layers is finally applied using PVD process. |
|------------|-------------------------------------------|--------------------------------------------------------------------------------------------------------------------------------------------------------------------------------------------------|
| $\bigcirc$ | BPIR - B2.3.1<br>Durability               | This product complies with Building Code Regulation B2.3.1 Durability                                                                                                                            |
| $\bigcirc$ | BPIR - G12.3.2 (A)<br>G12 Water Supplies  | This product complies with Building Code Regulation G12.3.2 (A) G12 Water Supplies                                                                                                               |
| $\bigcirc$ | BPIR - G12.3.7 G12<br>Water Supplies      | This product complies with Building Code Regulation G12.3.7 G12 Water Supplies                                                                                                                   |