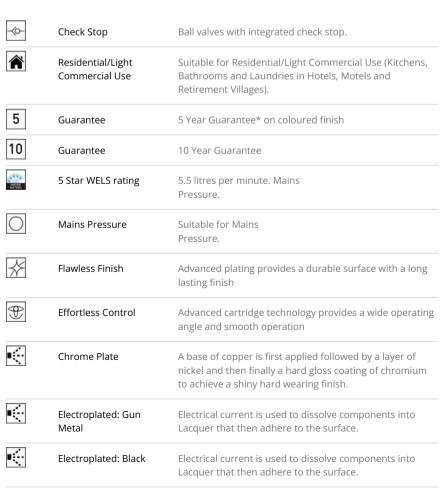

## SAVON BASIN MIXER - CHROME

43151.02 \$299 **ELEMENT**i

Robertson NZ Limited Showroom: 25 Vestey Dr, Mt Wellington, Auckland, 1060 Phone: (64) 9 573 0490

| ·          | Electroplated with<br>PVD: Brushed Nickel | Electrical current is used to dissolve components into Lacquer that then adhere to the surface. A thin metal-spray coating in the form of very thin layers is finally applied using PVD process. |
|------------|-------------------------------------------|--------------------------------------------------------------------------------------------------------------------------------------------------------------------------------------------------|
| $\bigcirc$ | BPIR - B2.3.1<br>Durability               | This product complies with Building Code Regulation B2.3.1 Durability                                                                                                                            |
| $\bigcirc$ | BPIR - G12.3.2 (A)<br>G12 Water Supplies  | This product complies with Building Code Regulation G12.3.2 (A) G12 Water Supplies                                                                                                               |
| $\bigcirc$ | BPIR - G12.3.7 G12<br>Water Supplies      | This product complies with Building Code Regulation G12.3.7 G12 Water Supplies                                                                                                                   |