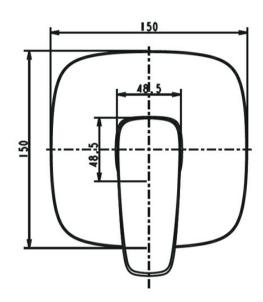

## SIGNATURE SHOWER MIXER CHROME

43270.02 \$279 AMERICAN STANDARD

| â                   | Residential/Light<br>Commercial Use | Suitable for Residential/Light Commercial Use (Kitchens, Bathrooms and Laundries in Hotels, Motels and Retirement Villages). |
|---------------------|-------------------------------------|------------------------------------------------------------------------------------------------------------------------------|
| 10                  | Guarantee                           | 10 Year Guarantee                                                                                                            |
| X                   | Dripfree Guarantee                  | Drip Free Guarantee for Life of Mixer. Terms & Conditions apply.                                                             |
| 0                   | Mains Pressure                      | Suitable for Mains<br>Pressure.                                                                                              |
| i                   | DuraShine                           | Shiny chrome finishing gives an enduring brilliance.                                                                         |
| i                   | Comfort Move                        | Smooth handle performance for optimal precision and comfort.                                                                 |
| $ \Leftrightarrow $ | Design Award - Asia<br>Design Prize | Asia Design Prize<br>2020                                                                                                    |