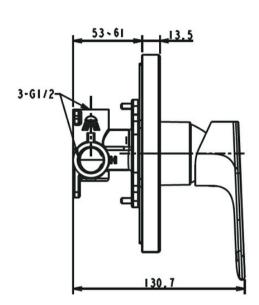

## SIGNATURE SHOWER MIXER CHROME

43270.02 \$279 AMERICAN STANDARD

| â                   | Residential/Light<br>Commercial Use | Suitable for Residential/Light Commercial Use (Kitchens, Bathrooms and Laundries in Hotels, Motels and Retirement Villages). |
|---------------------|-------------------------------------|------------------------------------------------------------------------------------------------------------------------------|
| 10                  | Guarantee                           | 10 Year Guarantee                                                                                                            |
| X                   | Dripfree Guarantee                  | Drip Free Guarantee for Life of Mixer. Terms & Conditions apply.                                                             |
| 0                   | Mains Pressure                      | Suitable for Mains<br>Pressure.                                                                                              |
| i                   | DuraShine                           | Shiny chrome finishing gives an enduring brilliance.                                                                         |
| i                   | Comfort Move                        | Smooth handle performance for optimal precision and comfort.                                                                 |
| $ \Leftrightarrow $ | Design Award - Asia<br>Design Prize | Asia Design Prize<br>2020                                                                                                    |