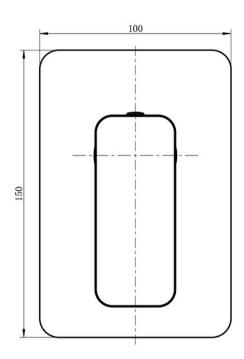

## NEO MAINS PRESSURE SHOWER MIXER - CHROME

44240.02 \$455 **ELEMENT**i

| Â                | Residential/Light<br>Commercial Use | Suitable for Residential/Light Commercial Use (Kitchens,<br>Bathrooms and Laundries in Hotels, Motels and<br>Retirement Villages).                        |
|------------------|-------------------------------------|-----------------------------------------------------------------------------------------------------------------------------------------------------------|
| 5                | Guarantee                           | 5 Year Guarantee on Non-Chrome<br>Finishes                                                                                                                |
| 10               | Guarantee                           | 10 Year Guarantee                                                                                                                                         |
| 0                | Mains Pressure                      | Suitable for Mains<br>Pressure.                                                                                                                           |
| *                | Flawless Finish                     | Advanced plating provides a durable surface with a long lasting finish                                                                                    |
| <b>*</b>         | Effortless Control                  | Advanced cartridge technology provides a wide operating angle and smooth operation                                                                        |
| •€·              | Chrome Plate                        | A base of copper is first applied followed by a layer of nickel and then finally a hard gloss coating of chromium to achieve a shiny hard wearing finish. |
| • <del>(</del> - | Electroplated: Gun<br>Metal         | Electrical current is used to dissolve components into Lacquer that then adhere to the surface.                                                           |
| <b>•</b> €·      | Electroplated: Black                | Electrical current is used to dissolve components into Lacquer that then adhere to the surface.                                                           |
|                  | BPIR - B2.3.1<br>Durability         | This product complies with Building Code Regulation B2.3.1 Durability                                                                                     |