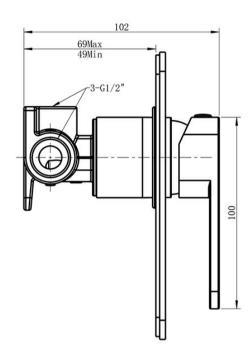

## NEO MAINS PRESSURE SHOWER MIXER - CHROME

44240.02 \$455 **ELEMENT**i

| Â                | Residential/Light<br>Commercial Use | Suitable for Residential/Light Commercial Use (Kitchens,<br>Bathrooms and Laundries in Hotels, Motels and<br>Retirement Villages).                        |
|------------------|-------------------------------------|-----------------------------------------------------------------------------------------------------------------------------------------------------------|
| 5                | Guarantee                           | 5 Year Guarantee on Non-Chrome<br>Finishes                                                                                                                |
| 10               | Guarantee                           | 10 Year Guarantee                                                                                                                                         |
| 0                | Mains Pressure                      | Suitable for Mains<br>Pressure.                                                                                                                           |
| *                | Flawless Finish                     | Advanced plating provides a durable surface with a long lasting finish                                                                                    |
| <b>*</b>         | Effortless Control                  | Advanced cartridge technology provides a wide operating angle and smooth operation                                                                        |
| •€·              | Chrome Plate                        | A base of copper is first applied followed by a layer of nickel and then finally a hard gloss coating of chromium to achieve a shiny hard wearing finish. |
| • <del>(</del> - | Electroplated: Gun<br>Metal         | Electrical current is used to dissolve components into Lacquer that then adhere to the surface.                                                           |
| <b>•</b> €·      | Electroplated: Black                | Electrical current is used to dissolve components into Lacquer that then adhere to the surface.                                                           |
|                  | BPIR - B2.3.1<br>Durability         | This product complies with Building Code Regulation B2.3.1 Durability                                                                                     |