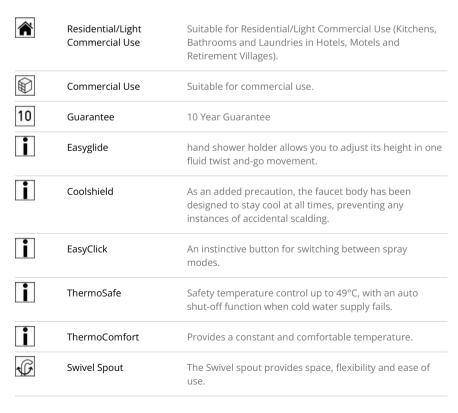

## EASYSET EXPOSED C/W BATH/SHOWER MIXER

44296.02 \$1765

AMERICAN STANDARD









## Robertson NZ Limited

Showroom: 25 Vestey Dr, Mt Wellington, Auckland, 1060 Phone: (64) 9 573 0490

With bathroom space getting smaller, the last thing you want is to clutter your walls with racks you can do without. With EasySET Exposed, not only does it look stylish, you will love the extra space on the mixer to keep those toiletries and other accessories within reach. Plus, it is cleverly designed to drain off excess water from the mixer and comes with side hooks to hang your loofahs and bath sponges. All thoughtfully designed for your comfort and convenience.