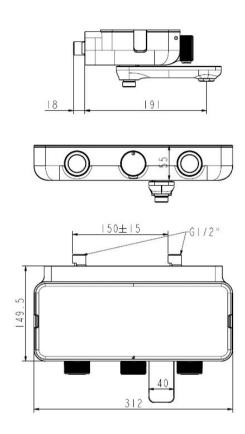

## EASYSET EXPOSED C/W BATH/SHOWER MIXER

44296.02 \$1765

AMERICAN STANDARD









## Robertson NZ Limited

Showroom: 25 Vestey Dr, Mt Wellington, Auckland, 1060 Phone: (64) 9 573 0490

With bathroom space getting smaller, the last thing you want is to clutter your walls with racks you can do without. With EasySET Exposed, not only does it look stylish, you will love the extra space on the mixer to keep those toiletries and other accessories within reach. Plus, it is cleverly designed to drain off excess water from the mixer and comes with side hooks to hang your loofahs and bath sponges. All thoughtfully designed for your comfort and convenience.