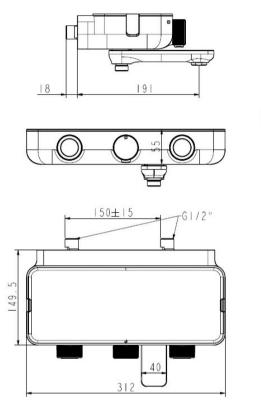

## EASYSET EXPOSED C/W BATH SPOUT & 3FCT HAND PIECE KIT 44297.02 \$1935

AMERICAN STANDARD

**Robertson NZ Limited** 

Ø130

Showroom: 25 Vestey Dr, Mt Wellington, Auckland, 1060 Phone: (64) 9 573 0490

| 1                | Guarantee          | 1 Year Guarantee Shower Parts & Hoses                                                               |
|------------------|--------------------|-----------------------------------------------------------------------------------------------------|
| 10               | Guarantee          | 10 Year Guarantee                                                                                   |
| i                | Easyglide          | hand shower holder allows you to adjust its height in one fluid twist and-go movement.              |
| WASTER<br>RATING | 3 Star WELS rating | 8.5 litres per minute.                                                                              |
| i                | EasyClick          | An instinctive button for switching between spray modes.                                            |
| i                | ThermoSafe         | Safety temperature control up to 49°C, with an auto shut-off function when cold water supply fails. |
| i                | ThermoComfort      | Provides a constant and comfortable temperature.                                                    |
| ¢                | Swivel Spout       | The Swivel spout provides space, flexibility and ease of use.                                       |