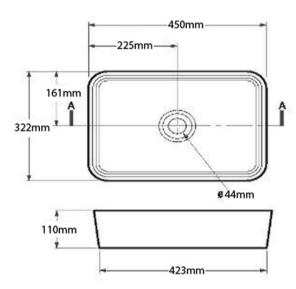

## EDGE VESSEL BASIN 450 X 320 NTH 51914.10

\$1815

victoria 🕀 alber t\*

| Ø                                                                                                                                                                                                                                                                                                                                                                                                                                                                                                                                                                                                                                                                                                   | Repairable                 | Light scratches in the QUARRYCAST material can be repaired and re-polished.                                                                                       |
|-----------------------------------------------------------------------------------------------------------------------------------------------------------------------------------------------------------------------------------------------------------------------------------------------------------------------------------------------------------------------------------------------------------------------------------------------------------------------------------------------------------------------------------------------------------------------------------------------------------------------------------------------------------------------------------------------------|----------------------------|-------------------------------------------------------------------------------------------------------------------------------------------------------------------|
| 25                                                                                                                                                                                                                                                                                                                                                                                                                                                                                                                                                                                                                                                                                                  | Guarantee                  | 25 Year Guarantee                                                                                                                                                 |
| ×                                                                                                                                                                                                                                                                                                                                                                                                                                                                                                                                                                                                                                                                                                   | Exterior Painting          | Exterior can be painted or personalised.                                                                                                                          |
| Qc                                                                                                                                                                                                                                                                                                                                                                                                                                                                                                                                                                                                                                                                                                  | Quarrycast                 | QUARRYCAST® material is made from a finely ground volcanic limestone and resin mix. 100% one piece, hand finished and packed with naturally desirable properties. |
| and the second se | Dimensions                 | 450 (L) x 322 (W) x 110 (H)mm                                                                                                                                     |
| KG                                                                                                                                                                                                                                                                                                                                                                                                                                                                                                                                                                                                                                                                                                  | Weight                     | 6KG                                                                                                                                                               |
| ۶                                                                                                                                                                                                                                                                                                                                                                                                                                                                                                                                                                                                                                                                                                   | Taphole                    | No Tap Hole                                                                                                                                                       |
| >                                                                                                                                                                                                                                                                                                                                                                                                                                                                                                                                                                                                                                                                                                   | Made in South Africa       |                                                                                                                                                                   |
|                                                                                                                                                                                                                                                                                                                                                                                                                                                                                                                                                                                                                                                                                                     | British owned and operated |                                                                                                                                                                   |

Edge Vessel Basin is tap hole-free, and it can introduce a clean, minimalist look to a variety of bathroom designs. Its dimensions—450mm (L) x 322mm (W) x 110mm (H)—make it suitable for small and large bathrooms, and its light weight of 6kg makes installation trouble-free.