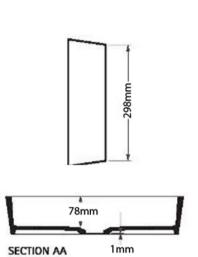

## EDGE VESSEL BASIN 450 X 320 NTH 51914.10

\$1815

victoria 🕀 alber t\*

| Ø                                                                                                                                                                                                                                                                                                                                                                                                                                                                                                                                                                                                                                                                                                   | Repairable                 | Light scratches in the QUARRYCAST material can be repaired and re-polished.                                                                                       |
|-----------------------------------------------------------------------------------------------------------------------------------------------------------------------------------------------------------------------------------------------------------------------------------------------------------------------------------------------------------------------------------------------------------------------------------------------------------------------------------------------------------------------------------------------------------------------------------------------------------------------------------------------------------------------------------------------------|----------------------------|-------------------------------------------------------------------------------------------------------------------------------------------------------------------|
| 25                                                                                                                                                                                                                                                                                                                                                                                                                                                                                                                                                                                                                                                                                                  | Guarantee                  | 25 Year Guarantee                                                                                                                                                 |
| ×                                                                                                                                                                                                                                                                                                                                                                                                                                                                                                                                                                                                                                                                                                   | Exterior Painting          | Exterior can be painted or personalised.                                                                                                                          |
| Qc                                                                                                                                                                                                                                                                                                                                                                                                                                                                                                                                                                                                                                                                                                  | Quarrycast                 | QUARRYCAST® material is made from a finely ground volcanic limestone and resin mix. 100% one piece, hand finished and packed with naturally desirable properties. |
| and the second se | Dimensions                 | 450 (L) x 322 (W) x 110 (H)mm                                                                                                                                     |
| KG                                                                                                                                                                                                                                                                                                                                                                                                                                                                                                                                                                                                                                                                                                  | Weight                     | 6KG                                                                                                                                                               |
| ۶                                                                                                                                                                                                                                                                                                                                                                                                                                                                                                                                                                                                                                                                                                   | Taphole                    | No Tap Hole                                                                                                                                                       |
| >                                                                                                                                                                                                                                                                                                                                                                                                                                                                                                                                                                                                                                                                                                   | Made in South Africa       |                                                                                                                                                                   |
|                                                                                                                                                                                                                                                                                                                                                                                                                                                                                                                                                                                                                                                                                                     | British owned and operated |                                                                                                                                                                   |

Edge Vessel Basin is tap hole-free, and it can introduce a clean, minimalist look to a variety of bathroom designs. Its dimensions—450mm (L) x 322mm (W) x 110mm (H)—make it suitable for small and large bathrooms, and its light weight of 6kg makes installation trouble-free.