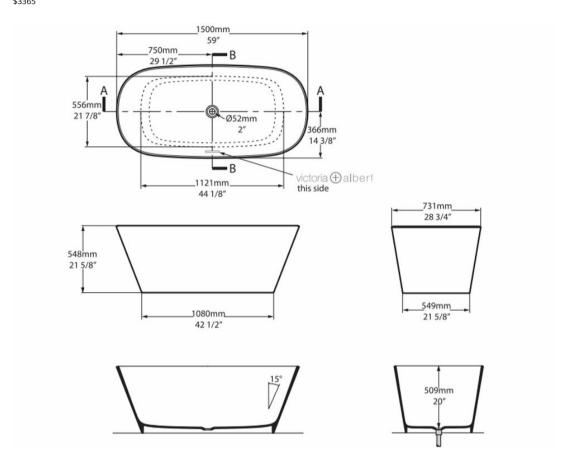

## VETRALLA QUARRYCAST FREESTANDING BATH 1500 X 731 X 548 - WHITE

52094.10 \$3365 victoria ( albert \*

| 礅           | Repairable                 | Light scratches in the QUARRYCAST material can be repaired and re-polished.                                                                                       |
|-------------|----------------------------|-------------------------------------------------------------------------------------------------------------------------------------------------------------------|
|             | Commercial Use             | Suitable for commercial use.                                                                                                                                      |
| 25          | Guarantee                  | 25 Year Guarantee                                                                                                                                                 |
| <b>*</b>    | Exterior Painting          | Exterior can be painted or personalised.                                                                                                                          |
|             | Outdoor Use                | Can be installed inside or outdoors.                                                                                                                              |
| Qc          | Quarrycast                 | QUARRYCAST® material is made from a finely ground volcanic limestone and resin mix. 100% one piece, hand finished and packed with naturally desirable properties. |
| KC          | Weight                     | 64KG                                                                                                                                                              |
| <b>&gt;</b> | Made in South Africa       |                                                                                                                                                                   |
| 3 E         | British owned and operated |                                                                                                                                                                   |