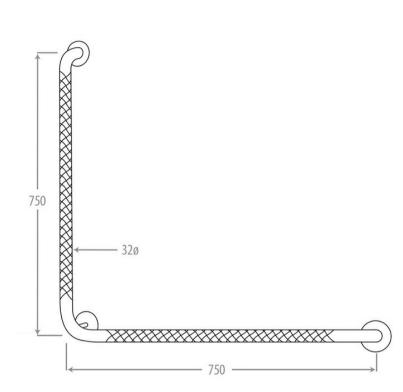

## ASSIST SURE-GRIP 90 DEGREE RAIL 750 X 750MM - BRUSHED STAINLESS STEEL

ELEMENTI

|              | Commercial Use         | Suitable for commercial use.                                              |
|--------------|------------------------|---------------------------------------------------------------------------|
| 5            | Guarantee              | 5 Year Guarantee                                                          |
| <b>*</b>     | Easy to Clean          | Easy to clean<br>design                                                   |
|              | Hygienic Design        |                                                                           |
| ***          | Sure-Grip Design       | Unique Sure-Grip anti-slip<br>knurling                                    |
|              | Made in New<br>Zealand | Designed & Engineered in New Zealand                                      |
| $\checkmark$ | Compliance             | Complies with NZS 4121:2001 - Designed for wheelchair access and mobility |

The same hand rail can be used in either a left or right hand application. Complies to NZS 4121.

Specifically designed 90° safety hand rail for accessible bathrooms.