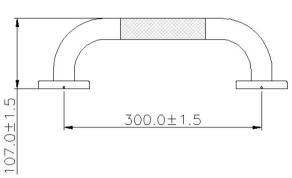

## SUPPORT DIAMOND KNURL HAND RAIL 300MM BRUSHED

STAINLESS STEEL 71102.SS \$119

> ø32 129.0

| ↔            | Heavy Duty Fixings                            | Heavy Duty Fixings                                                                                                                 |
|--------------|-----------------------------------------------|------------------------------------------------------------------------------------------------------------------------------------|
| Ì            | Highly Resistant To<br>Spotting               | Highly resistant to water spotting                                                                                                 |
| $\checkmark$ | Compliance                                    | Manufactured to ISO9001:2015 Quality<br>Management                                                                                 |
| ++           | Multiple Fixing Points with full cover flange | For added extra strengh and stability.                                                                                             |
| $\checkmark$ | No Plating or<br>Brushing Process             | Added durability through no plating or brushing process.                                                                           |
| Â            | Residential/Light<br>Commercial Use           | Suitable for Residential/Light Commercial Use (Kitchens,<br>Bathrooms and Laundries in Hotels, Motels and<br>Retirement Villages). |
|              | Commercial Use                                | Suitable for commercial use.                                                                                                       |
| 5            | Guarantee                                     | 5 Year Guarantee                                                                                                                   |
| ø            | Hygienic Design                               |                                                                                                                                    |
| 304          | 304 Grade Stainless<br>Steel                  | 304 Grade Stainless Steel                                                                                                          |
| $\checkmark$ | BPIR - NZS 4121:2001<br>Accessories           | This product complies with Building Code Regulation NZS 4121:2001 Access & Mobility Accessories                                    |