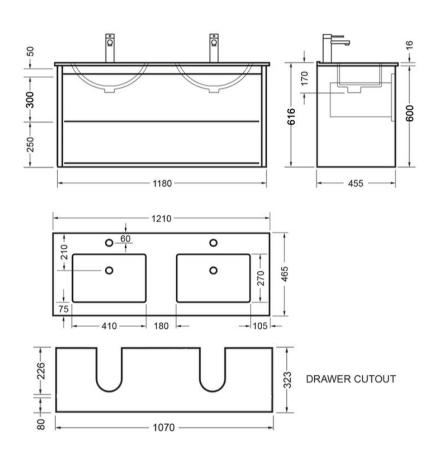

## CERTO WALL 1200 DOUBLE BOWL X 1 DRAWER - CURVED VITREOUS CHINA DEZIGNA WHITE GLOSS

83350.11 \$2215 **ELEMENT**i

| Residential/Light Commercial Use (Kitchens, Bathrooms and Laundries in Hotels, Motels and Retirement Villages).  5 Guarantee 5 Year Guarantee  Hafele Lifetime Warranty All Hafele Hardware comes with a Lifetime Warranty.  Moisture Resistant Made from Moisture Resistant Board  Soft Close Drawer System Incorporates Soft Close Drawer and Doors.  Drawer organiser/divider in top drawers  Made in New Zealand  Designed & Engineered in New Zealand | Sí                          | Silica Free          | No use of Silica on vanity tops making it safer for you $\&$ the family |
|------------------------------------------------------------------------------------------------------------------------------------------------------------------------------------------------------------------------------------------------------------------------------------------------------------------------------------------------------------------------------------------------------------------------------------------------------------|-----------------------------|----------------------|-------------------------------------------------------------------------|
| Hafele Lifetime Warranty  Moisture Resistant  Made from Moisture Resistant Board  Soft Close Drawer System  Incorporates Soft Close Drawer and Doors.  System  Comes with handy divider for organizing your toiletries.  Made in New  Designed & Engineered in New Zealand                                                                                                                                                                                 |                             | · ·                  | Bathrooms and Laundries in Hotels, Motels and                           |
| Warranty  Moisture Resistant  Made from Moisture Resistant Board  Soft Close Drawer System  Incorporates Soft Close Drawer and Doors.  System  Comes with handy divider for organizing your toiletries.  Top drawers  Made in New  Designed & Engineered in New Zealand                                                                                                                                                                                    | 5                           | Guarantee            | 5 Year Guarantee                                                        |
| Soft Close Drawer System  Drawer organiser/divider in top drawers  Made in New  Incorporates Soft Close Drawer and Doors.  Comes with handy divider for organizing your toiletries.  Designed & Engineered in New Zealand                                                                                                                                                                                                                                  | X                           | Tidicie Eliceline    | All Hafele Hardware comes with a Lifetime Warranty.                     |
| System  Drawer                                                                                                                                                                                                                                                                                                                                                                                                                                             | <u>\( \( \) \( \) \( \)</u> | Moisture Resistant   | Made from Moisture Resistant Board                                      |
| organiser/divider in toiletries. top drawers  Made in New  Designed & Engineered in New Zealand                                                                                                                                                                                                                                                                                                                                                            |                             |                      | Incorporates Soft Close Drawer and Doors.                               |
| _ = ===================================                                                                                                                                                                                                                                                                                                                                                                                                                    | =.=                         | organiser/divider in | , , , , , , , , , , , , , , , , , , , ,                                 |
|                                                                                                                                                                                                                                                                                                                                                                                                                                                            | •                           |                      | Designed & Engineered in New Zealand                                    |