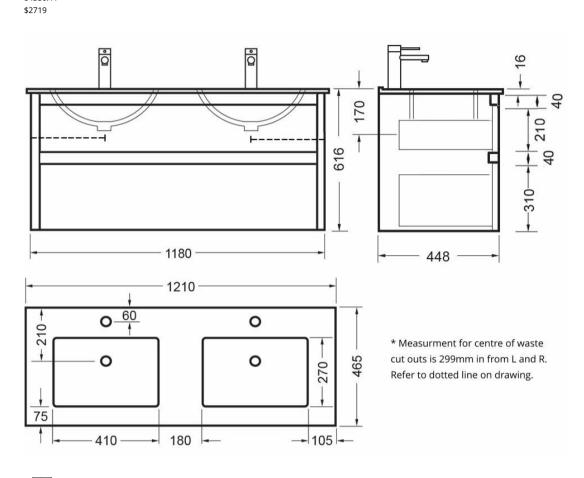

Showroom: 25 Vestey Dr, Mt Wellington, Auckland, 1060 Phone: (64) 9 573 0490

The Elementi Novara Wall Vanity 1200 Double Bowl with 2x Drawers is a stylish yet practical addition to any bathroom. With its clean lines and sleek finish, it's available in 12 cabinet finishes, making it easy to find one that suits your space and style.

What makes the Novara vanity stand out is its thoughtful design. The silica-free countertop ensures a safer environment for your family, and the moisture-resistant construction is built to withstand the humid conditions of a bathroom. The soft-close drawers and doors provide smooth, quiet operation, adding a touch of luxury to your daily routine. Plus, with Hafele hardware that comes with a lifetime warranty, you know you're getting something built to last.