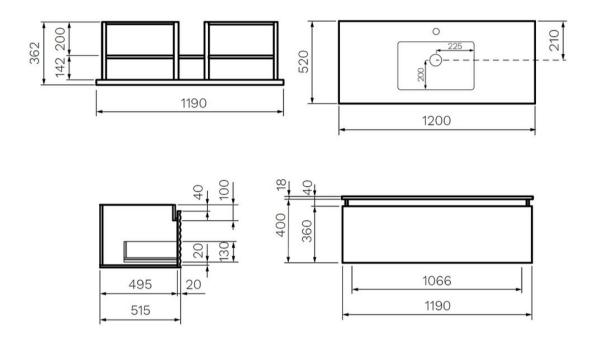

## LOOM 1200 WALL CABINET W MARBLE TOP BLACK WALNUT

85522.BW \$5465 PARISI

| Â          | Residential/Light<br>Commercial Use           | Suitable for Residential/Light Commercial Use (Kitchens,<br>Bathrooms and Laundries in Hotels, Motels and<br>Retirement Villages).                                                    |
|------------|-----------------------------------------------|---------------------------------------------------------------------------------------------------------------------------------------------------------------------------------------|
| 1          | Guarantee                                     | 1 Year Guarantee (marble top only)                                                                                                                                                    |
| 10         | Guarantee                                     | 10 Year Guarantee (cabinet only)                                                                                                                                                      |
| 1          | Finger Pull handles                           | Comes with Finger Pull handles for effortless opening and closing.                                                                                                                    |
|            | Marine ply                                    | Made with superior grade plywood with increased moisture resistance                                                                                                                   |
| •          | Taphole                                       | 1 Tap Hole                                                                                                                                                                            |
| $\bigcirc$ | Includes Overflow                             |                                                                                                                                                                                       |
| =.=        | Drawer<br>organiser/divider in<br>top drawers | Comes with handy divider for organizing your toiletries.                                                                                                                              |
|            | Carrara Marble                                | Made with Carrara Marble from Tuscany,<br>Italy.                                                                                                                                      |
| 1          | Natural Materials                             | Marble is a product of nature and as such is prone to variations in colour, shade, pattern, texture, density, scratches & chips. All of which are inherent in such natural materials. |