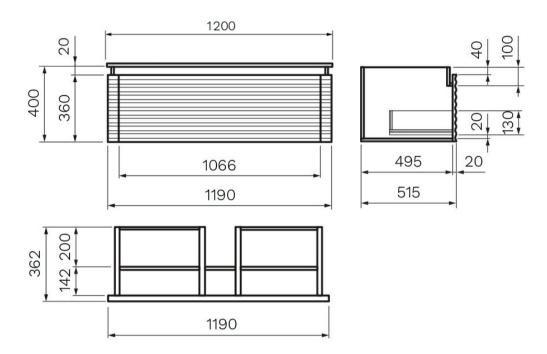

## LOOM 1200 WALL CABINET 1 X DRAWER BLACK WALNUT - WHITE 20MM

PARISI

85522EWH.BW \$4635

| Sí  | Silica Free                                   | No use of Silica on vanity tops making it safer for you & the family                                                         |
|-----|-----------------------------------------------|------------------------------------------------------------------------------------------------------------------------------|
|     | Residential/Light<br>Commercial Use           | Suitable for Residential/Light Commercial Use (Kitchens, Bathrooms and Laundries in Hotels, Motels and Retirement Villages). |
| 10  | Guarantee                                     | 10 Year Guarantee                                                                                                            |
| 1   | Finger Pull handles                           | Comes with Finger Pull handles for effortless opening and closing.                                                           |
|     | Marine ply                                    | Made with superior grade plywood with increased moisture resistance                                                          |
|     | Soft Close Drawer<br>System                   | Incorporates Soft Close Drawer and Doors.                                                                                    |
| =.= | Drawer<br>organiser/divider in<br>top drawers | Comes with handy divider for organizing your toiletries.                                                                     |