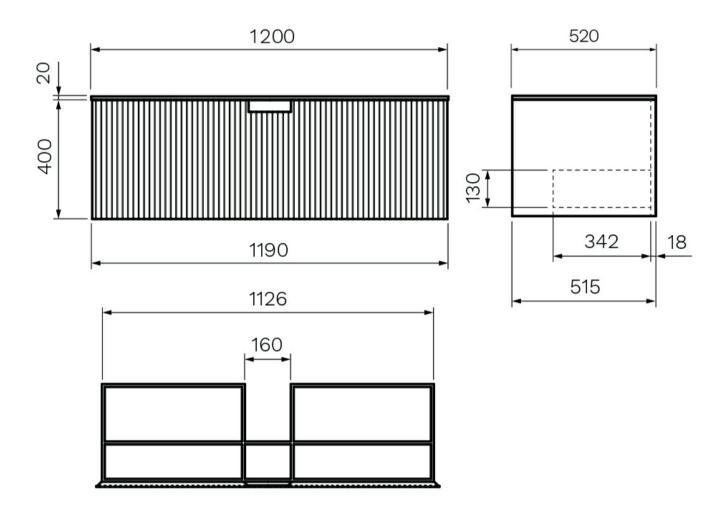

## RIGA 1200 WALL VANITY 1 X DRAWER - MATT WHITE WHITE 20MM

PARISI

85532EWH.MW \$4635

| Sí | Silica Free                         | No use of Silica on vanity tops making it safer for you & the family                                                               |
|----|-------------------------------------|------------------------------------------------------------------------------------------------------------------------------------|
|    | Residential/Light<br>Commercial Use | Suitable for Residential/Light Commercial Use (Kitchens,<br>Bathrooms and Laundries in Hotels, Motels and<br>Retirement Villages). |
| 10 | Guarantee                           | 10 Year Guarantee                                                                                                                  |
|    | Soft Close Drawer<br>System         | Incorporates Soft Close Drawer and Doors.                                                                                          |
| ø  | Taphole                             | No Tap Hole                                                                                                                        |