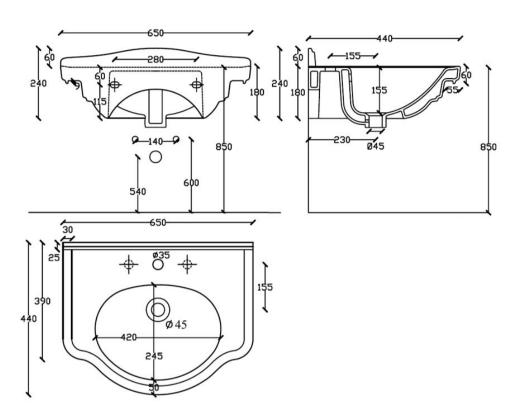

## RETRO NOUVEAU WALL BASIN 650 X 440 1TH - 1TH

BD-11005.WH POA BAGNODESIGN

| 5                                                                                                                                                                                                                                                                                                                                                                                                                                                                                                                                                                                                                                                                                                                                                                                                                                                                                                                                                                                                                                                                                                                                                                                                                                                                                                                                                                                                                                                                                                                                                                                                                                                                                                                                                                                                                                                                                                                                                                                                                                                                                                                              | Guarantee         | 5 Year Guarantee              |
|--------------------------------------------------------------------------------------------------------------------------------------------------------------------------------------------------------------------------------------------------------------------------------------------------------------------------------------------------------------------------------------------------------------------------------------------------------------------------------------------------------------------------------------------------------------------------------------------------------------------------------------------------------------------------------------------------------------------------------------------------------------------------------------------------------------------------------------------------------------------------------------------------------------------------------------------------------------------------------------------------------------------------------------------------------------------------------------------------------------------------------------------------------------------------------------------------------------------------------------------------------------------------------------------------------------------------------------------------------------------------------------------------------------------------------------------------------------------------------------------------------------------------------------------------------------------------------------------------------------------------------------------------------------------------------------------------------------------------------------------------------------------------------------------------------------------------------------------------------------------------------------------------------------------------------------------------------------------------------------------------------------------------------------------------------------------------------------------------------------------------------|-------------------|-------------------------------|
| EN.                                                                                                                                                                                                                                                                                                                                                                                                                                                                                                                                                                                                                                                                                                                                                                                                                                                                                                                                                                                                                                                                                                                                                                                                                                                                                                                                                                                                                                                                                                                                                                                                                                                                                                                                                                                                                                                                                                                                                                                                                                                                                                                            | Hand Finished     | Hand Finished Vitreous China. |
| A CONTRACTOR OF THE PROPERTY O | Dimensions        | 650 (L) x 440 (W) x 240 (H)mm |
|                                                                                                                                                                                                                                                                                                                                                                                                                                                                                                                                                                                                                                                                                                                                                                                                                                                                                                                                                                                                                                                                                                                                                                                                                                                                                                                                                                                                                                                                                                                                                                                                                                                                                                                                                                                                                                                                                                                                                                                                                                                                                                                                | Includes Overflow |                               |