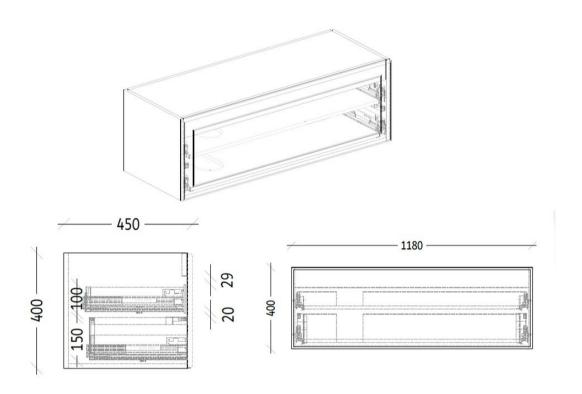

## 1200MM CONCEALED DRAWER FOR SINGLE LEFT BOWL PETTINE/TELAIO CABINETS - BIANCO

D-INT120L.31 \$659 **ELEMENT**i

| 0-0<br>     | Internal Drawer<br>Finish           | Coloured internal drawers take attention to detail that much further, giving you style inside and out.                             |
|-------------|-------------------------------------|------------------------------------------------------------------------------------------------------------------------------------|
| Â           | Residential/Light<br>Commercial Use | Suitable for Residential/Light Commercial Use (Kitchens,<br>Bathrooms and Laundries in Hotels, Motels and<br>Retirement Villages). |
| 5           | Guarantee                           | 5 Year Guarantee                                                                                                                   |
| LIFE        | Lifetime Guarantee                  | Lifetime Guarantee on Hardware                                                                                                     |
| $\triangle$ | Moisture Resistant                  | Made from Moisture Resistant Board                                                                                                 |
|             | Soft Close Drawer<br>System         | Incorporates Soft Close Drawer and Doors.                                                                                          |