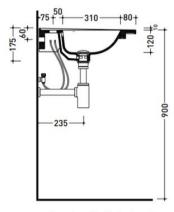

## BLOOM WALL BASIN 1220X515X175MM NTH - GLOSS WHITE

FLBM120L.WH \$1589 →FLAMINIA.

| sezione | longitudinale / | section |
|---------|-----------------|---------|
|---------|-----------------|---------|

The Bloom Collection is an elegant wall hung console, available in two sizes. The generous geometric proportions and the very thin profile of the top create a pleasing and refined contrast with the soft, round shape of the basin.