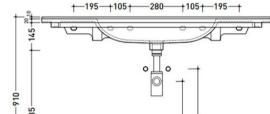

## BLOOM WALL BASIN 1220X515X175MM NTH - GLOSS WHITE

FLBM120L.WH \$1589 →FLAMINIA.

| sezione | longitudinale / | section |
|---------|-----------------|---------|
|---------|-----------------|---------|

The Bloom Collection is an elegant wall hung console, available in two sizes. The generous geometric proportions and the very thin profile of the top create a pleasing and refined contrast with the soft, round shape of the basin.