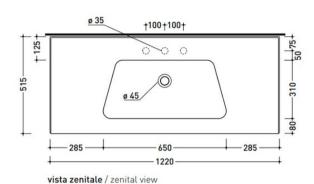

## BLOOM WALL BASIN 1220X515X175MM NTH - GLOSS WHITE

FLBM120L.WH \$1589 →FLAMINIA.

| sezione | longitudinale / | section |
|---------|-----------------|---------|
|---------|-----------------|---------|

The Bloom Collection is an elegant wall hung console, available in two sizes. The generous geometric proportions and the very thin profile of the top create a pleasing and refined contrast with the soft, round shape of the basin.