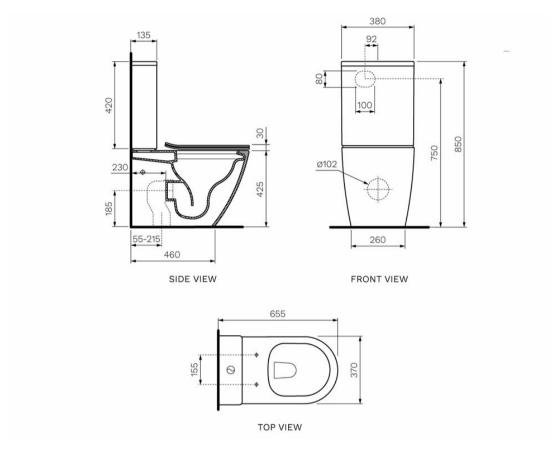

## ELLISSE CC BTW TOILET SUITE C/W SOFT CLOSE SEAT

PN600 \$1745 PARISI

|                       | Commercial Use                     | Suitable for commercial use.                                                                                                                                         |
|-----------------------|------------------------------------|----------------------------------------------------------------------------------------------------------------------------------------------------------------------|
| 1                     | Guarantee                          | 1 Year Guarantee on toilet seat & cistern parts/fittings                                                                                                             |
| 10                    | Guarantee                          | 10 Year Guarantee on Vitreous China                                                                                                                                  |
| T                     | Pan Connector                      | Includes Pan Connector                                                                                                                                               |
| WATER<br>BATTERS      | 4 Star WELS rating<br>(Toilets)    | Allows for a 4.5 litre large flush and a 3 litre half flush                                                                                                          |
| $\bar{\underline{1}}$ | VC Allowance                       | Please give an allowance of 10mm (-/+) for all Vitreous<br>China basin dimensions.                                                                                   |
| F.A                   | Side Projection<br>Flushing System | Maximum cleaning of bowl whilst preventing water splash                                                                                                              |
| <b></b>               | Set Out: S Pan                     | 50-180mm                                                                                                                                                             |
| 1                     | Set Out: P Pan                     | 185mm                                                                                                                                                                |
| # GEBERIT             | Geberit                            | Includes Geberit Valve, Quality you can trust.                                                                                                                       |
| <b>(2)</b>            | Soft Close Seat                    | The Soft Close automatic closure system finally puts an end to noisy closing WC seats. Just a fingertip touch and the lid closes all by itself, gently and silently. |
| <b></b>               | Anti Bacterial Finish              | UV and anti-bacterial protection.                                                                                                                                    |
| 0                     | Water Inlet                        | Top Water Inlet                                                                                                                                                      |