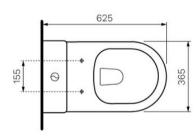

## LINFA CC BTW TOILET SUITE C/W SOFT CLOSE SEAT

PN760 \$1615 PARISI

|                       | Commercial Use                     | Suitable for commercial use.                                                                                                                                         |
|-----------------------|------------------------------------|----------------------------------------------------------------------------------------------------------------------------------------------------------------------|
| 1                     | Guarantee                          | 1 Year Guarantee on toilet seat & cistern parts/fittings                                                                                                             |
| 10                    | Guarantee                          | 10 Year Guarantee on Vitreous China                                                                                                                                  |
| T                     | Pan Connector                      | Includes Pan Connector                                                                                                                                               |
| NASTER<br>KATERS      | 4 Star WELS rating<br>(Toilets)    | Allows for a 4.5 litre large flush and a 3 litre half flush                                                                                                          |
| $\bar{\underline{1}}$ | VC Allowance                       | Please give an allowance of 10mm (-/+) for all Vitreous China toilet dimensions.                                                                                     |
|                       | Side Projection<br>Flushing System | Maximum cleaning of bowl whilst preventing water splash                                                                                                              |
| <b></b>               | Set Out: S Pan                     | 55-175mm (180-220mm set-out with optional 12607.00 bend)                                                                                                             |
| 1                     | Set Out: P Pan                     | 185mm                                                                                                                                                                |
| · GEBERIT             | Geberit                            | Includes Geberit Valve, Quality you can trust.                                                                                                                       |
| <b>(2)</b>            | Soft Close Seat                    | The Soft Close automatic closure system finally puts an end to noisy closing WC seats. Just a fingertip touch and the lid closes all by itself, gently and silently. |
| <b>Ø</b>              | Anti Bacterial Finish              | Pre-built with an antibacterial glaze that effectively Kills 99% of bacteria.                                                                                        |