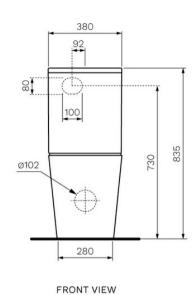

## LINFA CC BTW TOILET SUITE C/W SOFT CLOSE SEAT

PN760 \$1615 PARISI

|                       | Commercial Use                     | Suitable for commercial use.                                                                                                                                         |
|-----------------------|------------------------------------|----------------------------------------------------------------------------------------------------------------------------------------------------------------------|
| 1                     | Guarantee                          | 1 Year Guarantee on toilet seat & cistern parts/fittings                                                                                                             |
| 10                    | Guarantee                          | 10 Year Guarantee on Vitreous China                                                                                                                                  |
| T                     | Pan Connector                      | Includes Pan Connector                                                                                                                                               |
| NASTER<br>KATERS      | 4 Star WELS rating<br>(Toilets)    | Allows for a 4.5 litre large flush and a 3 litre half flush                                                                                                          |
| $\bar{\underline{1}}$ | VC Allowance                       | Please give an allowance of 10mm (-/+) for all Vitreous China toilet dimensions.                                                                                     |
|                       | Side Projection<br>Flushing System | Maximum cleaning of bowl whilst preventing water splash                                                                                                              |
| <b></b>               | Set Out: S Pan                     | 55-175mm (180-220mm set-out with optional 12607.00 bend)                                                                                                             |
| 1                     | Set Out: P Pan                     | 185mm                                                                                                                                                                |
| · GEBERIT             | Geberit                            | Includes Geberit Valve, Quality you can trust.                                                                                                                       |
| <b>(2)</b>            | Soft Close Seat                    | The Soft Close automatic closure system finally puts an end to noisy closing WC seats. Just a fingertip touch and the lid closes all by itself, gently and silently. |
| <b>Ø</b>              | Anti Bacterial Finish              | Pre-built with an antibacterial glaze that effectively Kills 99% of bacteria.                                                                                        |