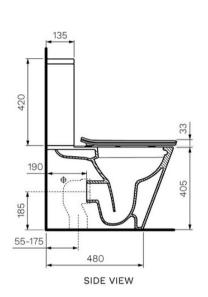

## LINFA CC BTW TOILET SUITE C/W SOFT CLOSE SEAT

PN760 \$1615 PARISI

|                       | Commercial Use                     | Suitable for commercial use.                                                                                                                                         |
|-----------------------|------------------------------------|----------------------------------------------------------------------------------------------------------------------------------------------------------------------|
| 1                     | Guarantee                          | 1 Year Guarantee on toilet seat & cistern parts/fittings                                                                                                             |
| 10                    | Guarantee                          | 10 Year Guarantee on Vitreous China                                                                                                                                  |
| T                     | Pan Connector                      | Includes Pan Connector                                                                                                                                               |
| NASTER<br>KATERS      | 4 Star WELS rating<br>(Toilets)    | Allows for a 4.5 litre large flush and a 3 litre half flush                                                                                                          |
| $\bar{\underline{1}}$ | VC Allowance                       | Please give an allowance of 10mm (-/+) for all Vitreous China toilet dimensions.                                                                                     |
|                       | Side Projection<br>Flushing System | Maximum cleaning of bowl whilst preventing water splash                                                                                                              |
| <b></b>               | Set Out: S Pan                     | 55-175mm (180-220mm set-out with optional 12607.00 bend)                                                                                                             |
| 1                     | Set Out: P Pan                     | 185mm                                                                                                                                                                |
| · GEBERIT             | Geberit                            | Includes Geberit Valve, Quality you can trust.                                                                                                                       |
| <b>(2)</b>            | Soft Close Seat                    | The Soft Close automatic closure system finally puts an end to noisy closing WC seats. Just a fingertip touch and the lid closes all by itself, gently and silently. |
| <b>Ø</b>              | Anti Bacterial Finish              | Pre-built with an antibacterial glaze that effectively Kills 99% of bacteria.                                                                                        |