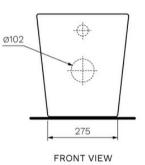

## 

| .Ā.                                       | Night Light                        | A built in night light enhances safety and convenience by<br>illuminating the toilet bowl during the night, reducing the<br>need for harsh overhead lights and helping to prevent<br>accidents. |
|-------------------------------------------|------------------------------------|-------------------------------------------------------------------------------------------------------------------------------------------------------------------------------------------------|
| 1                                         | Guarantee                          | 1 Year Guarantee on Electrical Components                                                                                                                                                       |
| 2                                         | Guarantee                          | 2 Year Guarantee on Seat                                                                                                                                                                        |
| 10                                        | Guarantee                          | 10 Year Guarantee                                                                                                                                                                               |
| WATTR<br>KATTNG                           | 4 Star WELS rating                 | 4.5L Per Full Flush, 3L Per Half Flush                                                                                                                                                          |
| En la | Hand Finished                      | Hand Finished Vitreous China.                                                                                                                                                                   |
| U                                         | Side Projection<br>Flushing System | Maximum cleaning of bowl whilst preventing water splash                                                                                                                                         |
| $\longleftrightarrow$                     | Set Out: S Pan                     | 55-115mm                                                                                                                                                                                        |
| 1                                         | Set Out: P Pan                     | 185mm                                                                                                                                                                                           |