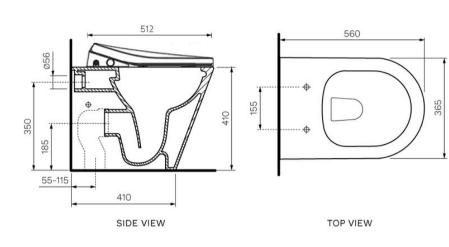

## 

| .Ā.                                       | Night Light                        | A built in night light enhances safety and convenience by<br>illuminating the toilet bowl during the night, reducing the<br>need for harsh overhead lights and helping to prevent<br>accidents. |
|-------------------------------------------|------------------------------------|-------------------------------------------------------------------------------------------------------------------------------------------------------------------------------------------------|
| 1                                         | Guarantee                          | 1 Year Guarantee on Electrical Components                                                                                                                                                       |
| 2                                         | Guarantee                          | 2 Year Guarantee on Seat                                                                                                                                                                        |
| 10                                        | Guarantee                          | 10 Year Guarantee                                                                                                                                                                               |
| WATTR<br>KATTNG                           | 4 Star WELS rating                 | 4.5L Per Full Flush, 3L Per Half Flush                                                                                                                                                          |
| En la | Hand Finished                      | Hand Finished Vitreous China.                                                                                                                                                                   |
| U                                         | Side Projection<br>Flushing System | Maximum cleaning of bowl whilst preventing water splash                                                                                                                                         |
| $\longleftrightarrow$                     | Set Out: S Pan                     | 55-115mm                                                                                                                                                                                        |
| 1                                         | Set Out: P Pan                     | 185mm                                                                                                                                                                                           |