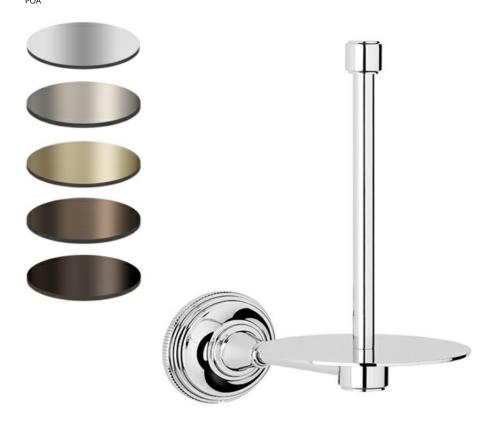

## STYLE MODERNE SPARE TOILET ROLL HOLDER - CHROME

robertson BATHWARE

SH6631.CP POA

SAMUEL HEATH for a life less ordinary

| 2   | Guarantee                     | 2 Year Guarantee on Polished Nickel, Urban Brushed<br>Brass, Stainless Steel Finishes |
|-----|-------------------------------|---------------------------------------------------------------------------------------|
| 5   | Guarantee                     | 5 Year Guarantee on County Bronze and City Bronze<br>Finishes                         |
| 10  | Guarantee                     | 10 Year Guarantee (Includes Chrome Finish)                                            |
| 3 K | Made in the United<br>Kingdom |                                                                                       |
| ×   | Indent Only                   | Contact us for availability                                                           |

The Style Moderne Collection, a range inspired by the grace and glamour of the Art Deco age. Manufactured in the heart of England since 1820, Samuel Heath have become renowned for beautifully designed and intricately crafted bathroom fittings. Blending traditional skills with the very latest technology, resulting in a creation of distinctive designs for interior designers, architects and homeowners all around the world.