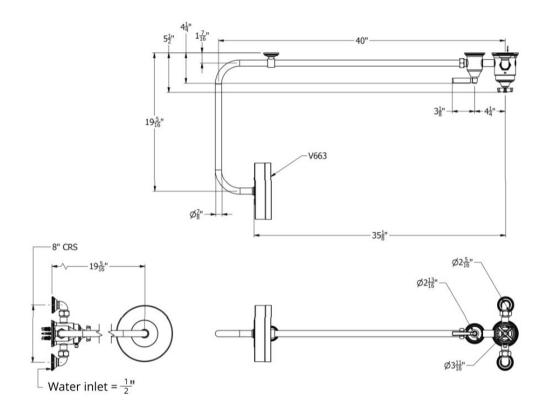

## STYLE MODERNE 1 X STOP THERMOSTATIC COLUMN SHOWER -METAL LEVER & METAL CROSS TOP CHROME

SH6K7XM.CP POA

SAMUEL HEATH for a life less ordinary

| 10       | Guarantee                     | 10 Year Guarantee           |
|----------|-------------------------------|-----------------------------|
| <u> </u> | Made in the United<br>Kingdom |                             |
| ×        | Indent Only                   | Contact us for availability |