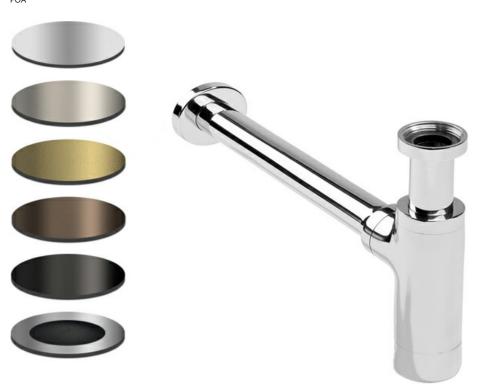

## SAMUEL HEATH BASIN BOTTLE TRAP - CHROME

SHV193.CP POA SAMUEL HEATH for a life less ordinary

The Samuel Heath Basin Bottle Trap is a beautifully crafted plumbing fixture that combines style and function. Made in England, this bottle trap is handcrafted with meticulous attention to detail, ensuring exceptional quality. Samuel Heath is well-known for its luxurious, high-end plumbing solutions, and this bottle trap is no exception.

It's available in a range of premium finishes, so you can choose the perfect one to match your bathroom's aesthetic. Whether you prefer a sleek polished chrome or a modern matte black finish, Samuel Heath offers stylish options that will elevate your space.

Handcrafted for durability, this bottle trap is built to last, making it a reliable addition to any bathroom. It's designed to not only serve as a practical part of your plumbing system but also to enhance the overall look and feel of your bathroom.

Ideal for both residential and light commercial settings, the Samuel Heath Basin Bottle Trap is a great choice for those who appreciate quality and elegance. Its timeless design and superior craftsmanship make it a standout feature in any bathroom. Whether you're renovating or designing from scratch, this bottle trap brings both luxury and practicality to your space.