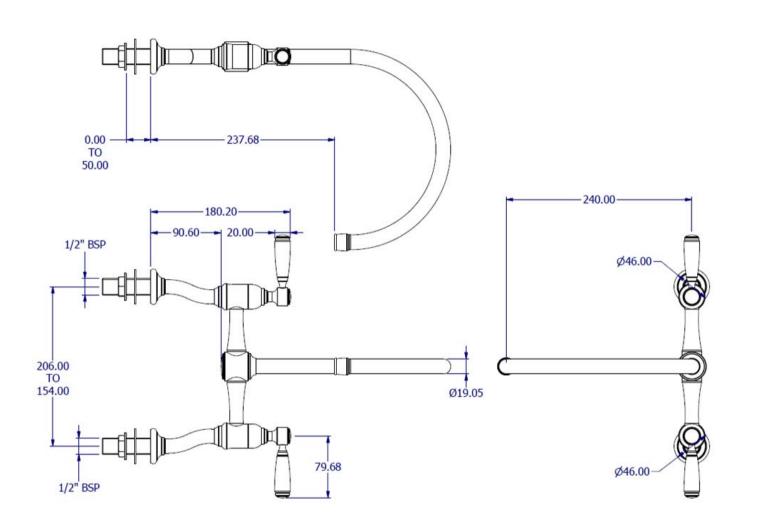

## FAIRFIELD KITCHEN MIXER - ANTIQUE GOLD METAL LEVERS

SHV2K13M.AG POA SAMUEL HEATH for a life less ordinary

| 10  | Guarantee                     | 10 Year Guarantee |
|-----|-------------------------------|-------------------|
| ••  | Taphole                       | 2 Tap Hole        |
| 3 K | Made in the United<br>Kingdom |                   |
|     |                               |                   |