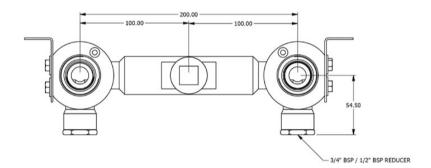

## CONCEALED BODY FOR LANDMARK WALL BASIN MIXER

SHV718-IS.XX POA

SAMUEL HEATH for a life less ordinary

|     | Residential/Light<br>Commercial Use | Suitable for Residential/Light Commercial Use (Kitchens, Bathrooms and Laundries in Hotels, Motels and Retirement Villages). |
|-----|-------------------------------------|------------------------------------------------------------------------------------------------------------------------------|
| 10  | Guarantee                           | 10 Year Guarantee                                                                                                            |
| 2 Z | Made in the United<br>Kingdom       | Designed & Engineered in the United<br>Kingdom                                                                               |