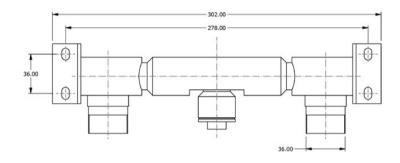

## CONCEALED BODY FOR LANDMARK WALL BASIN MIXER

SHV718-IS.XX POA

SAMUEL HEATH for a life less ordinary

|     | Residential/Light<br>Commercial Use | Suitable for Residential/Light Commercial Use (Kitchens, Bathrooms and Laundries in Hotels, Motels and Retirement Villages). |
|-----|-------------------------------------|------------------------------------------------------------------------------------------------------------------------------|
| 10  | Guarantee                           | 10 Year Guarantee                                                                                                            |
| 2 Z | Made in the United<br>Kingdom       | Designed & Engineered in the United<br>Kingdom                                                                               |