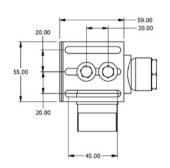

## CONCEALED BODY FOR LANDMARK WALL BASIN MIXER

SHV718-IS.XX POA

SAMUEL HEATH for a life less ordinary

|     | Residential/Light<br>Commercial Use | Suitable for Residential/Light Commercial Use (Kitchens, Bathrooms and Laundries in Hotels, Motels and Retirement Villages). |
|-----|-------------------------------------|------------------------------------------------------------------------------------------------------------------------------|
| 10  | Guarantee                           | 10 Year Guarantee                                                                                                            |
| 2 Z | Made in the United<br>Kingdom       | Designed & Engineered in the United<br>Kingdom                                                                               |