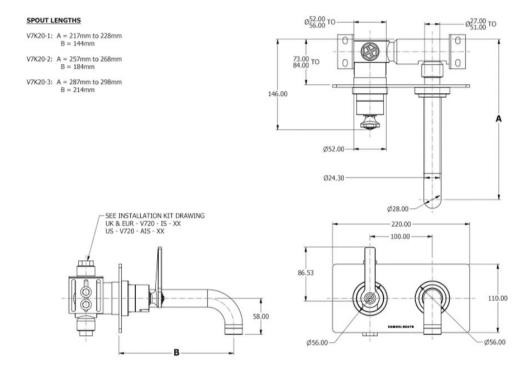

## LANDMARK PURE WALL MOUNTED BASIN MIXER LEFT HANDED -**CHROME**

SAMUEL HEATH for a life less ordinary

SHV7K20-2LF-LH.CP POA

robertson BATHWARE

| â   | Residential/Light<br>Commercial Use | Suitable for Residential/Light Commercial Use (Kitchens, Bathrooms and Laundries in Hotels, Motels and Retirement Villages). |
|-----|-------------------------------------|------------------------------------------------------------------------------------------------------------------------------|
| 3 Z | Made in the United<br>Kingdom       | Designed & Engineered in the United<br>Kingdom                                                                               |