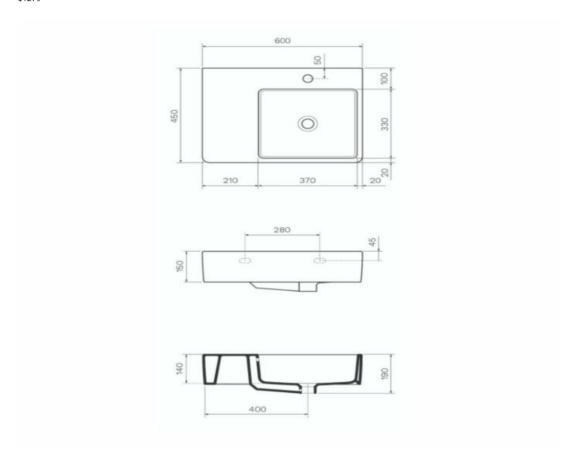

## QUASAR WALL BASIN 600X450X190MM RIGHT BOWL 1TH OF WHITE

PARISI

SMQU601LS \$1279

|            | Residential/Light<br>Commercial Use | Suitable for Residential/Light Commercial Use (Kitchens, Bathrooms and Laundries in Hotels, Motels and Retirement Villages). |
|------------|-------------------------------------|------------------------------------------------------------------------------------------------------------------------------|
| 10         | Guarantee                           | 10 Year Guarantee                                                                                                            |
| •          | Taphole                             | 1 Tap Hole                                                                                                                   |
| $\bigcirc$ | Includes Overflow                   |                                                                                                                              |

The Quasar 60 Wall Basin with Left Hand Shelf 1TH combines smooth, thin wide planes with soft rounded corners. Quasar is also a delight to use with a generously proportioned bowl made possible by the narrow tap landing. Designed by PARISI in conjunction with Simas, Quasar offers timelessness yet with clear presence.