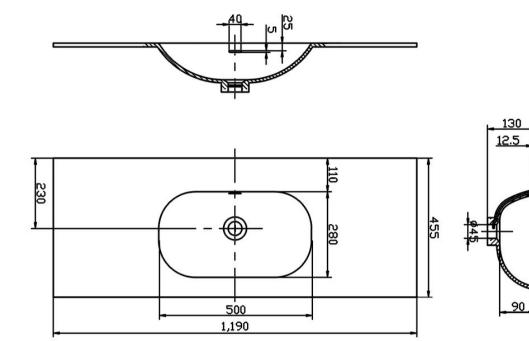

## ELECAST OVALE VANITY TOP 1190X455X130MM SINGLE CENTRE

BOWL NTH WHITE T-12EC120-IOV.WH

\$1435

| Sí | Silica Free                         | No use of Silica on vanity tops making it safer for you & the family                                                               |
|----|-------------------------------------|------------------------------------------------------------------------------------------------------------------------------------|
| Â  | Residential/Light<br>Commercial Use | Suitable for Residential/Light Commercial Use (Kitchens,<br>Bathrooms and Laundries in Hotels, Motels and<br>Retirement Villages). |
| 5  | Guarantee                           | 5 Year Guarantee                                                                                                                   |
| T  | Drillable                           | Drillable for unique tapware installation.                                                                                         |

EleCast tops are a polymethyl methacrylate (PMMA) solid surface, offering a durable, nonporous, nontoxic environmentally friendly material made specially for bathrooms and wet areas. EleCast tops are drillable on site, giving you the choice of deck or wall mounted tapware along with position offset to the left or right.\*