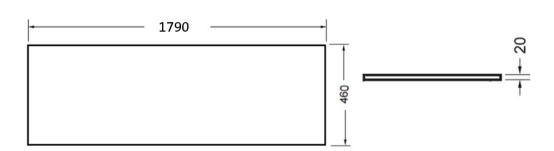

## ELESTONE VANITY TOP 1790X460 NTH - WHITE 20MM

T-ES180.WH \$1859

**ELEMENT**i

|            | Residential/Light<br>Commercial Use | Suitable for Residential/Light Commercial Use (Kitchens, Bathrooms and Laundries in Hotels, Motels and Retirement Villages). |
|------------|-------------------------------------|------------------------------------------------------------------------------------------------------------------------------|
| 5          | Guarantee                           | 5 Year Guarantee                                                                                                             |
| <b>T</b> * | Drillable                           | Drillable on site                                                                                                            |
|            |                                     |                                                                                                                              |