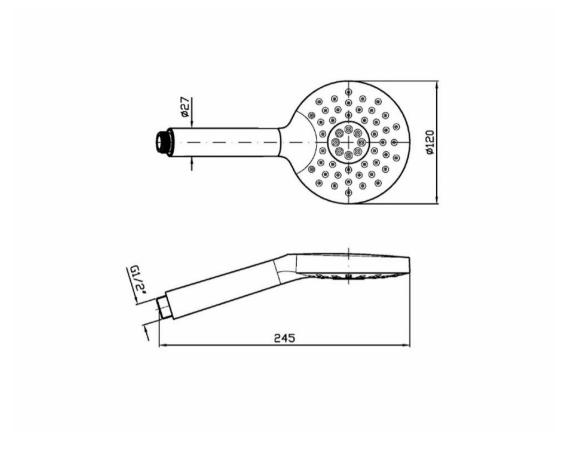

## **ZUCCHETTI 3FCT HAND PIECE CHROME**

Z94740 \$369 ZUCCHETTI.

| 5 | Guarantee   | 5 Year Guarantee            |
|---|-------------|-----------------------------|
| × | Indent Only | Contact us for availability |