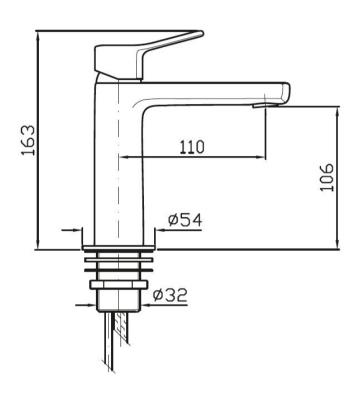

## BRIM BASIN MIXER - BRUSHED NICKEL

ZBR381-1250.C3 \$535 ZUCCHETTI.

|                 | Residential/Light<br>Commercial Use      | Suitable for Residential/Light Commercial Use (Kitchens,<br>Bathrooms and Laundries in Hotels, Motels and<br>Retirement Villages). |
|-----------------|------------------------------------------|------------------------------------------------------------------------------------------------------------------------------------|
| 5               | Guarantee                                | 5 Year Guarantee on Non-Chrome<br>Finishes                                                                                         |
| 10              | Guarantee                                | 10 Year Guarantee                                                                                                                  |
| PARTIE<br>RATES | 5 Star WELS rating                       | 5 litres per minute                                                                                                                |
|                 | Design Award - Red<br>Dot Design         | Red Dot Design                                                                                                                     |
|                 | Made in Italy                            | Designed & Engineered in Italy                                                                                                     |
| ×               | Indent Only                              | Contact us for availability                                                                                                        |
|                 | BPIR - B2.3.1<br>Durability              | This product complies with Building Code Regulation B2.3.1 Durability                                                              |
|                 | BPIR - G12.3.2 (A)<br>G12 Water Supplies | This product complies with Building Code Regulation G12.3.2 (A) G12 Water Supplies                                                 |
|                 | BPIR - G12.3.7 G12<br>Water Supplies     | This product complies with Building Code Regulation G12.3.7 G12 Water Supplies                                                     |