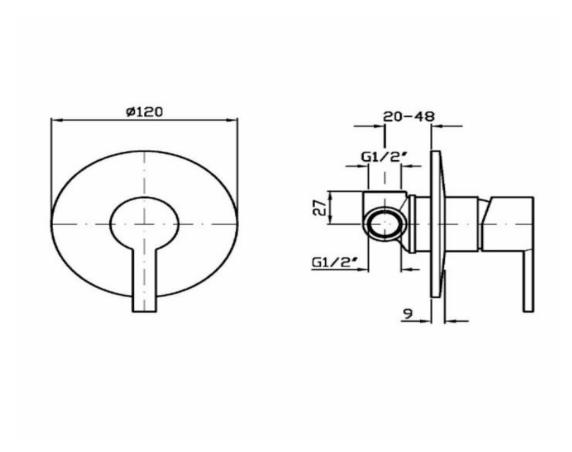

## **GILL SHOWER MIXER - CHROME**

ZGL122-1252 \$205 ZUCCHETTI.

|    | Residential/Light<br>Commercial Use | Suitable for Residential/Light Commercial Use (Kitchens,<br>Bathrooms and Laundries in Hotels, Motels and<br>Retirement Villages). |
|----|-------------------------------------|------------------------------------------------------------------------------------------------------------------------------------|
| 5  | Guarantee                           | 5 Year Guarantee on Non-Chrome<br>Finishes                                                                                         |
| 10 | Guarantee                           | 10 Year Guarantee                                                                                                                  |

With its clean, essential design, Gill strikes the right balance between different interlocking cylindrical elements: the body, spout and lever are defined by varied circular sections with delicate, original curves. The Gill line is composed of single-lever mixers and other items that are characterised by their simplicity and adaptability, ideal for contract projects and bathrooms both large and small.