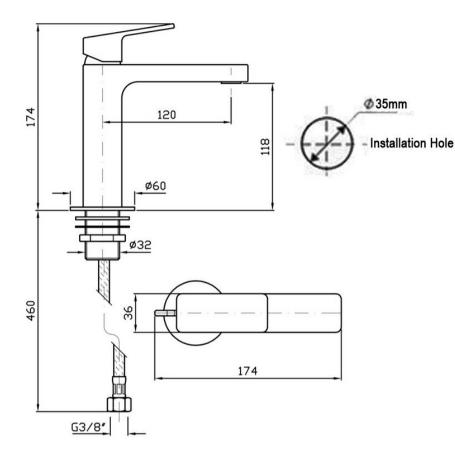

## JINGLE BASIN MIXER - CHROME ZIN693 \$925

ZUCCHETTI.

| 5                    | Guarantee                                         | 5 Year Guarantee on Non-Chrome<br>Finishes                                               |
|----------------------|---------------------------------------------------|------------------------------------------------------------------------------------------|
| 10                   | Guarantee                                         | 10 Year Guarantee                                                                        |
| COLOR<br>SATES       | 6 Star WELS rating                                | More than 3 but not more than 4.5 litres per minute.                                     |
| 0                    | Mains Pressure                                    | Suitable for Mains<br>Pressure.                                                          |
|                      | Made in Italy                                     |                                                                                          |
| $\boldsymbol{\star}$ | Indent Only                                       | Contact us for availability                                                              |
| $\bigcirc$           | BPIR - B2.3.1<br>Durability                       | This product complies with Building Code Regulation B2.3.1 Durability                    |
|                      | BPIR - G12.3.5 &<br>G12.3.6 G12 Water<br>Supplies | This product complies with Building Code Regulation G12.3.5 & G12.3.6 G12 Water Supplies |
| $\bigcirc$           | BPIR - G12.3.7 G12<br>Water Supplies              | This product complies with Building Code Regulation G12.3.7 G12 Water Supplies           |
|                      |                                                   |                                                                                          |